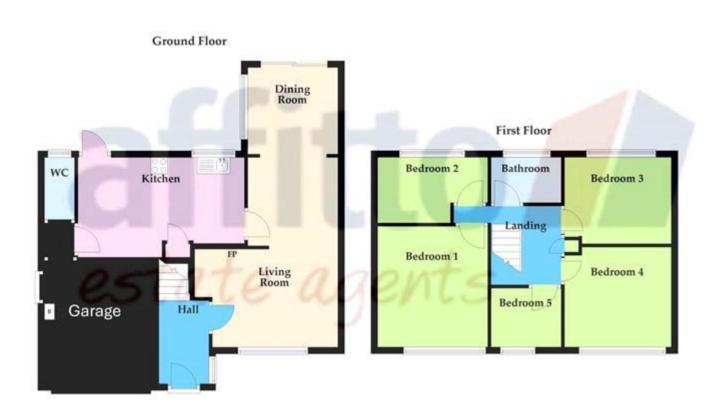

The accommodation is ideal for a family and comprises of, on the ground floor; a porch entrance, entrance hall, large reception room with fireplace, open plan dining room, modern fitted kitchen with integrated oven and hob, guest W/C and access to the large garage.

On the first floor you will find the Four Double bedrooms and One Single bedroom. The fully fitted family bathroom is modern and equipped with shower facilities.

The property is in good condition and has a neutral colour scheme throughout with the benefit of spacious off road parking on a private driveway and a private secure rear garden accompanied with a shed.