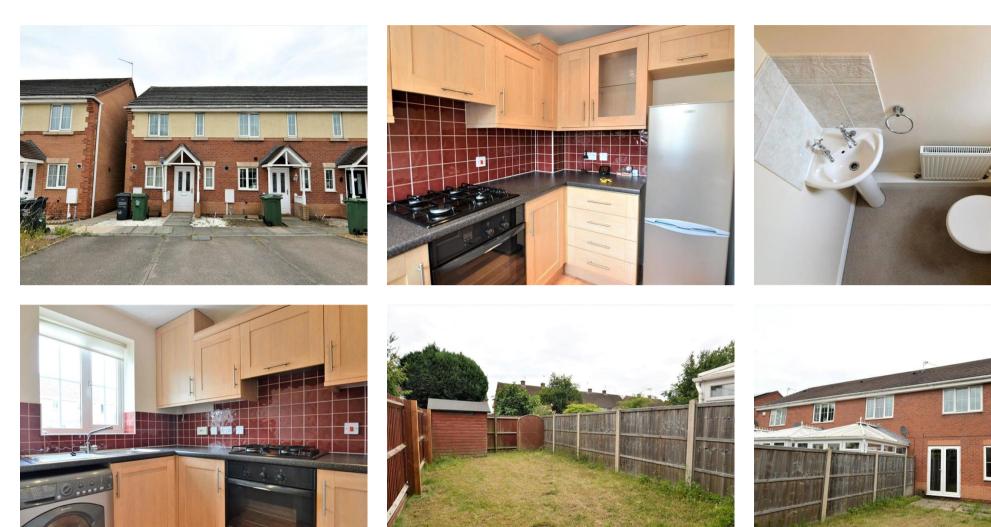

The kitchen is of a good size and incorporates base and wall units, a gas hob, an oven, a washing machine and a fridge/freezer is included also.

There is also a downstairs W/C.

Upstairs there are TWO bedrooms one of which is DOUBLE and one is a SINGLE. Both bedrooms come with built in wardrobes.

Upstairs there is also a family bathroom. The bathroom incorporates a full size bath tub with a shower, a wash hand basin and a toilet.

The house is benefiting from gas central heating, double-glazing, off-road parking and nice neutral colours throughout. The property is located close to all local amenities and transport links.