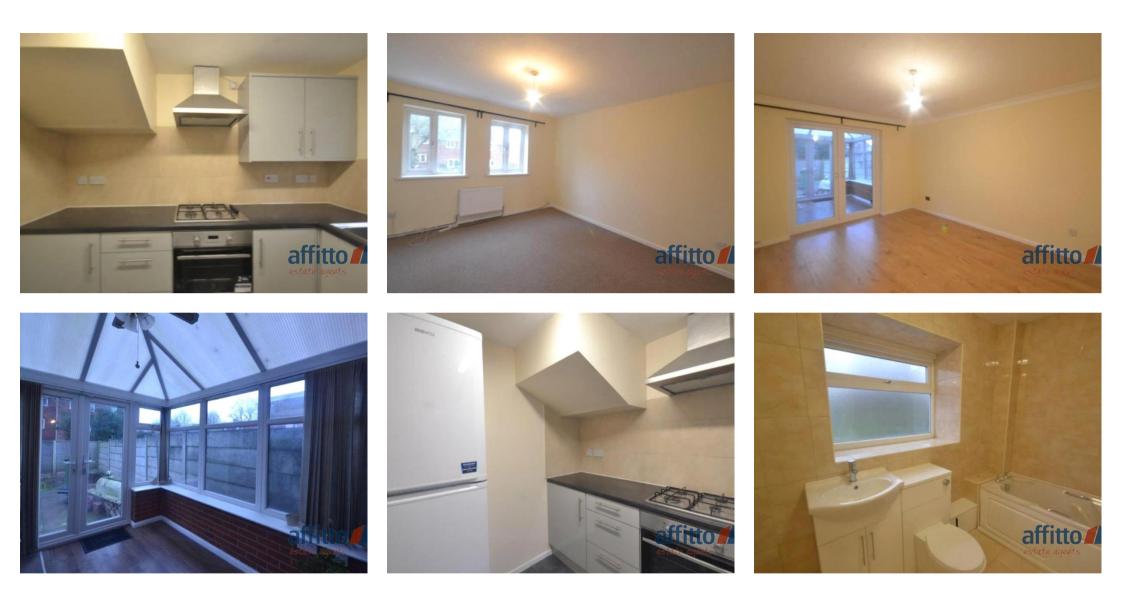

The Property comprises of an entrance, hallway leading to the modern, fully fitted kitchen which comes complete with storage units, work surfaces, hob, oven, hood, washing machine, tumble dryer and fridge freezer.

The hallway further leads to the lounge where there is a storage cupboard and patio doors leading to the conservatory The ground floor is fitted with laminate wooden flooring.

On the first floor, you will find the family bathroom, which comes complete with four piece suite including bath tub and shower cubicle. The first of the three double bedrooms can also be found on this floor.

On the second floor, are two further double bedrooms, one of which is fitted with wardrobes.

All bedrooms and staircases are newly carpeted. Property comes with an allocated parking space at the rear.

Mount Pleasant is situated within easy access to Bilston Town Centre, schools and public transport including the metro. Move in the beginning of December. \*\*\*CONTACT US NOW TO VIEW!\*\*\*