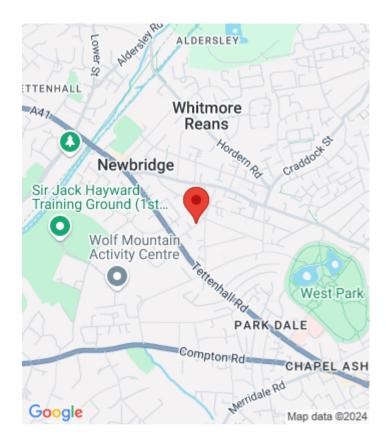

There is an intercom system in use for access, good sized rear garden with patio area and on road parking.

St Judes Road is situated minutes from the city centre with excellent transport links.

AVAILABLE TO VIEW NOW AND MOVE IN NOW. CONTACT US TODAY!