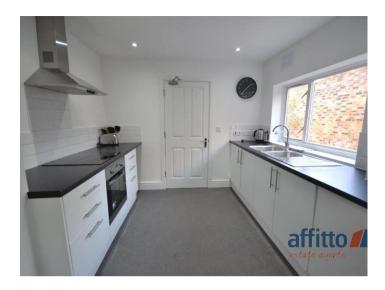

The house share further benefits from a communal breakfast kitchen which comes complete with electric hob, oven, hood, fridges, freezer, washing machine and dryer. There is a breakfast bar with stools, ample storage, double sink, cooking utensils, crockery and cutlery.