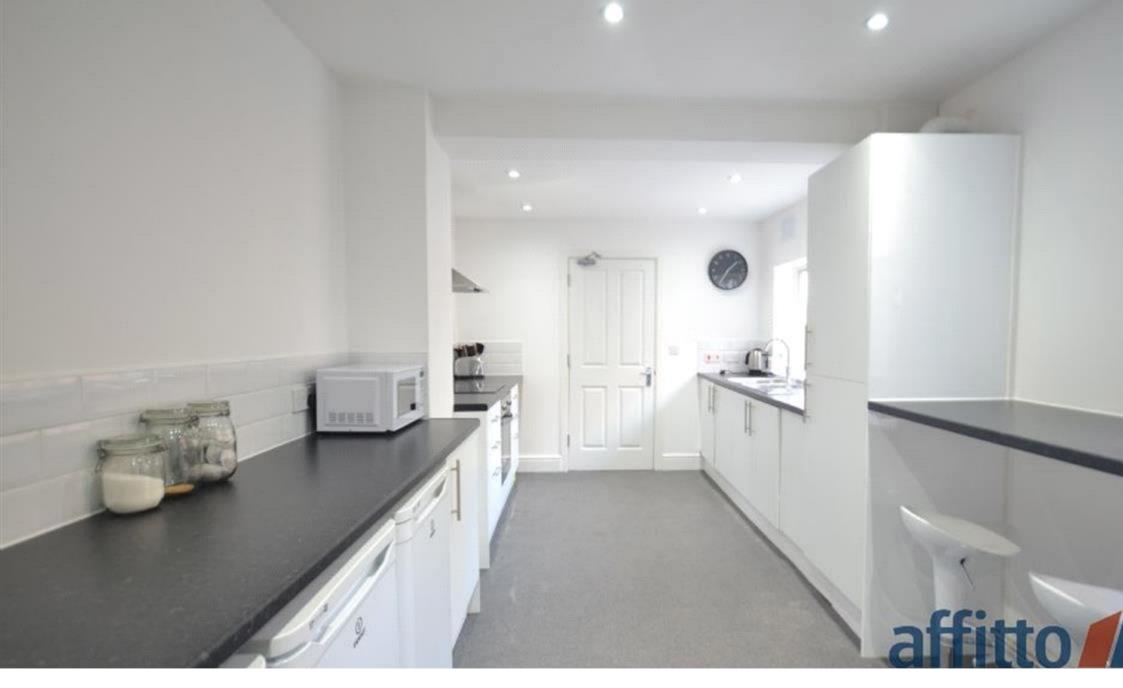

The house share further benefits from a communal breakfast kitchen which comes complete with electric hob, oven, hood, fridges, freezer, washing machine and dryer. There is a breakfast bar with stools, ample storage, double sink, cooking utensils, crockery and cutlery.