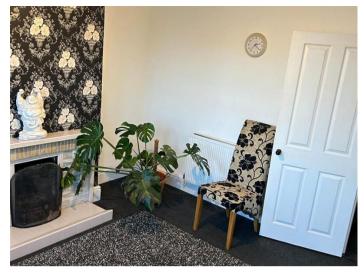

The living room is of a good size, with a fireplace feature. There is also wooden flooring throughout. This then leads into the dining room which again has a very nice fireplace feature and has ample space for a large dining table and chairs.