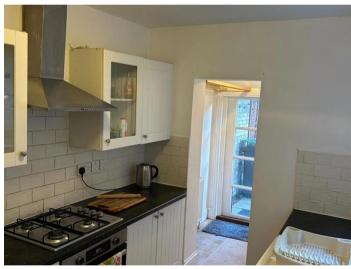

A good sized kitchen with stylish fitted wall and base units provide ample storage capacity. A hob and oven is included too. Laminate flooring throughout the kitchen with a patio door to the rear providing easy access to the garden.