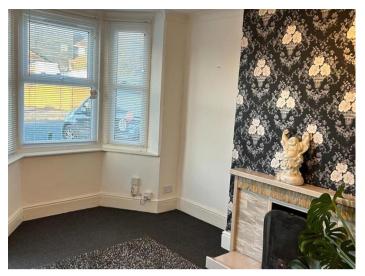

The living room is of a good size, with a fireplace feature. There is also wooden flooring throughout. This then leads into the dining room which again has a very nice fireplace feature and has ample space for a large dining table and chairs.