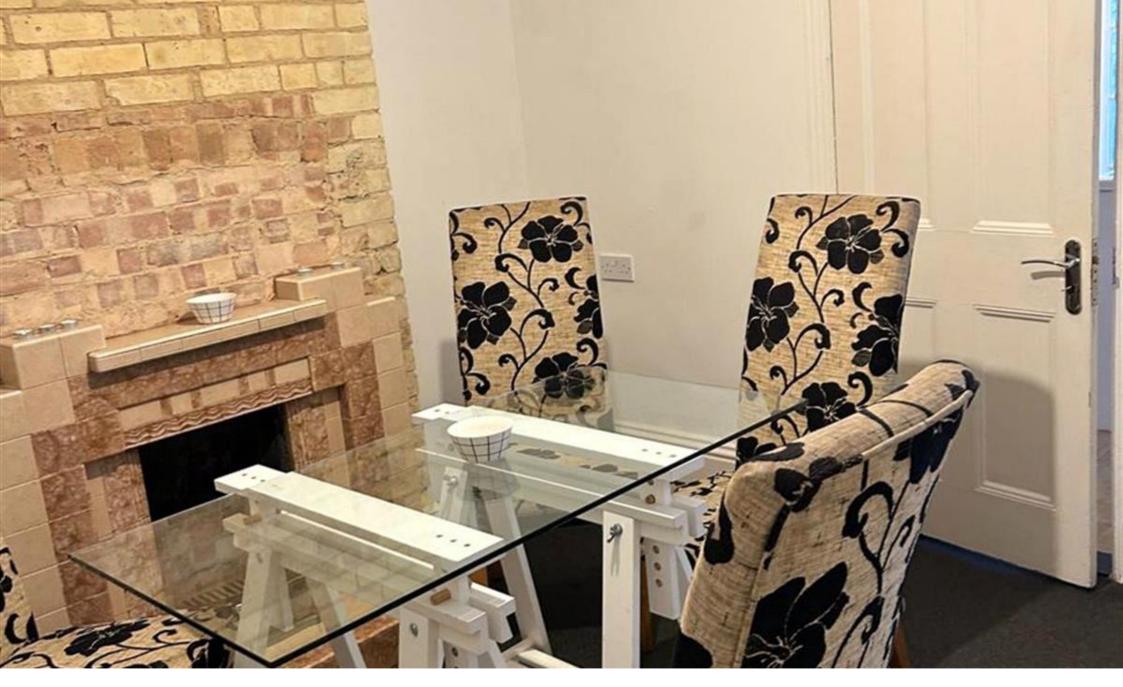

The living room is of a good size, with a fireplace feature. There is also wooden flooring throughout. This then leads into the dining room which again has a very nice fireplace feature and has ample space for a large dining table and chairs.

There is also a storage closest located in the dining room offering up suitable storage within too.

Deposit: £1,300

Whilst every effort is made to ensure the accuracy of these details, it should be noted that the measurements are approximate only. Floorplans are for representation purposes only and prepared according to the RICS Code of Measuring Practice by our floorplan provider. Therefore, the layout of doors, windows and rooms are approximate and should be regarded as such by any prospective tenant.