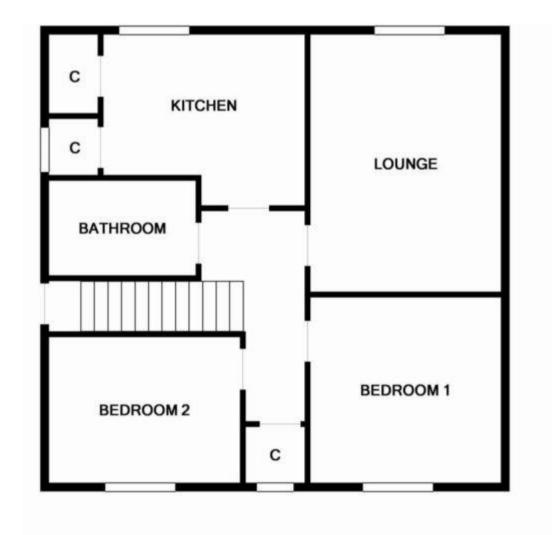

Contact us now to avoid disappointment!

LL Reg - 510062/250/17031 LARN2003011

Deposit: £686

Holding Deposit: £126.92 Garden details: Private Garden

Whilst every effort is made to ensure the accuracy of these details, it should be noted that the measurements are approximate only. Floorplans are for representation purposes only and prepared according to the RICS Code of Measuring Practice by our floorplan provider. Therefore, the layout of doors, windows and rooms are approximate and should be regarded as such by any prospective tenant.

Whilst every attempt has been made to ensure the accuracy of the floor plan contained here, measurements of doors, windows, rooms and any other items are approximate and no responsibility is taken for any error, omission, or mis-statement. This plan is for illustrative purposes only and should be used as such by any prospective purchaser. The services, systems and appliances shown have not been tested and no guarantee as to their operability or efficiency can be given

Made with Metropix ©2014