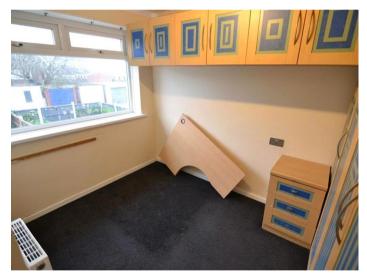

The accommodation is ideal for a family and comprises of, on the ground floor; an entrance porch, lounge, fitted kitchen with oven/hob and sliding doors leading into the rear garden.

On the first floor from the carpeted stairwell you will find two double bedrooms with fitted wardrobes and one single bedroom. We also have the family bathroom with bath and shower facilities.