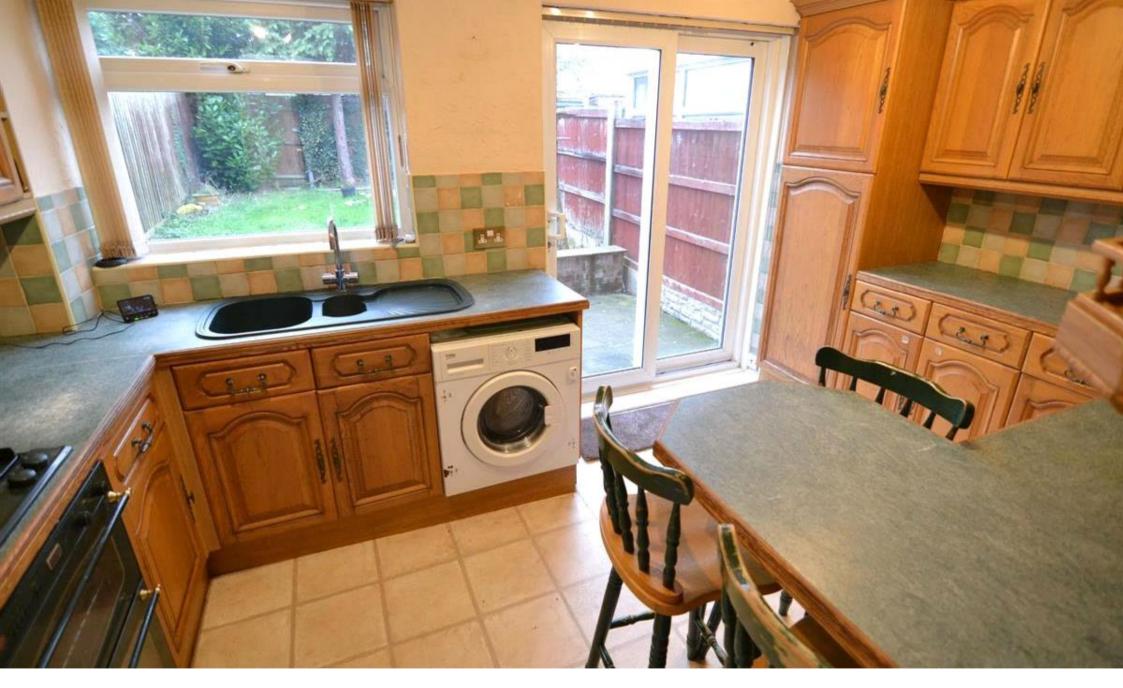

The accommodation is ideal for a family and comprises of, on the ground floor; an entrance porch, lounge, fitted kitchen with oven/hob and sliding doors leading into the rear garden.

On the first floor from the carpeted stairwell you will find two double bedrooms with fitted wardrobes and one single bedroom. We also have the family bathroom with bath and shower facilities.