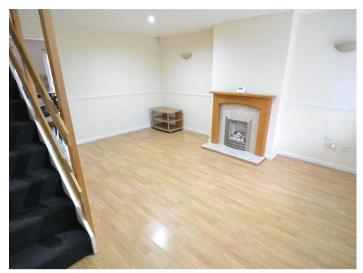

The accommodation is ideal for a family and comprises of, on the ground floor; an entrance porch, lounge, fitted kitchen with oven/hob and sliding doors leading into the rear garden.

On the first floor from the carpeted stairwell you will find two double bedrooms with fitted wardrobes and one single bedroom. We also have the family bathroom with bath and shower facilities.