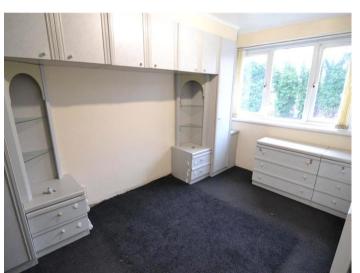

The accommodation is ideal for a family and comprises of, on the ground floor; an entrance porch, lounge, fitted kitchen with oven/hob and sliding doors leading into the rear garden.

On the first floor from the carpeted stairwell you will find two double bedrooms with fitted wardrobes and one single bedroom. We also have the family bathroom with bath and shower facilities.