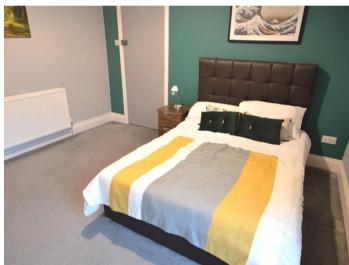

This shared house features a large, airy double bedroom, fully furnished with a double bed, wardrobe, bedside table, and a television, offering ample space for relaxation and personal comfort.

The modern, fully equipped kitchen includes a fridge-freezer, double oven, hob, extractor fan, microwave, air fryer, and washer-dryer, with a generous dining area complete with a table, chairs, and another television, creating a great space for shared meals.