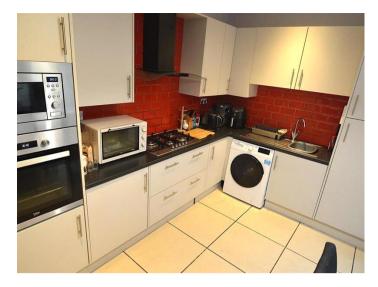

This shared house features a large, airy double bedroom, fully furnished with a double bed, wardrobe, bedside table, and a television, offering ample space for relaxation and personal comfort.

The modern, fully equipped kitchen includes a fridge-freezer, double oven, hob, extractor fan, microwave, air fryer, and washer-dryer, with a generous dining area complete with a table, chairs, and another television, creating a great space for shared meals.