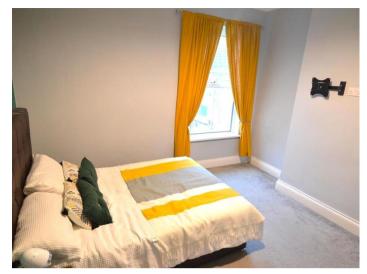

This shared house features a large, airy double bedroom, fully furnished with a double bed, wardrobe, bedside table, and a television, offering ample space for relaxation and personal comfort.

The modern, fully equipped kitchen includes a fridge-freezer, double oven, hob, extractor fan, microwave, air fryer, and washer-dryer, with a generous dining area complete with a table, chairs, and another television, creating a great space for shared meals.