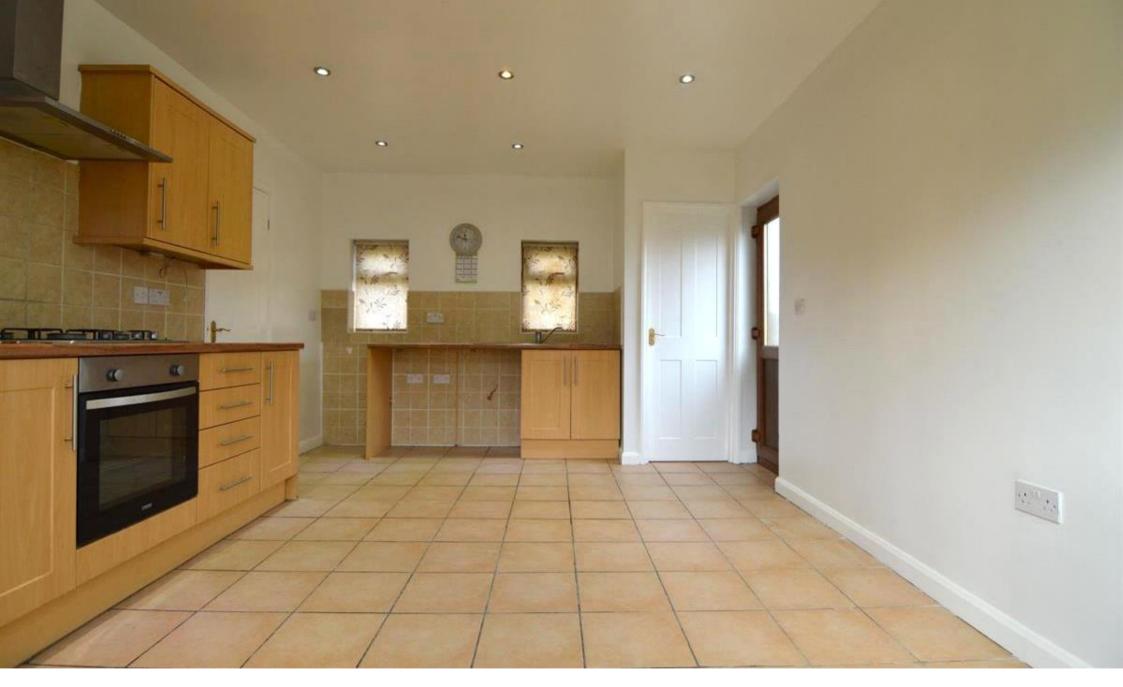

The kitchen features numerous wall and base units, offering ample storage space, and is spacious enough to accommodate a large dining table. A side door provides access to the garden, while a convenient W/C is accessible through another door in the room.