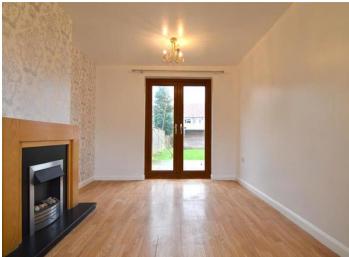

Enter a welcoming hallway that opens into a bright and spacious lounge. The large front-facing window fills the room with natural light, creating a warm and inviting atmosphere. At the rear, stylish French doors lead directly to the back garden, offering a perfect flow for relaxation and entertaining.