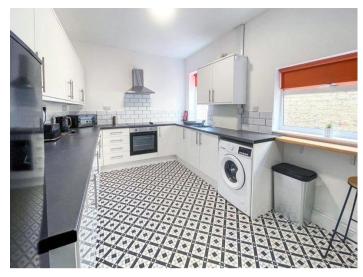

The modern kitchen contains one oven, microwave, kettle, lots of cooking equipment, pots, pans, cutlery, utensils, fridge, freezer, and laundry facilities, also has a communal lounge area with a breakfast bar.