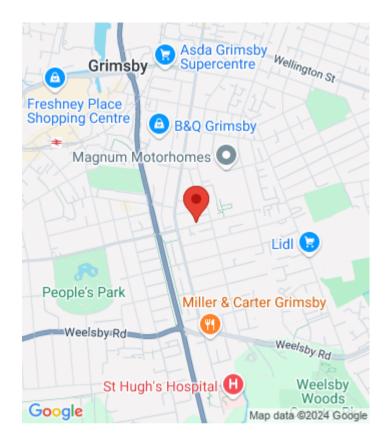

The property benefits from having a communal lounge area as well as a low-maintenance outdoor area.

This modern shared house on Welholme Road, Grimsby has easy access to the town centre, close to supermarkets, good takeaways, numerous community shops, with easy access to all major roads in the area. On-street parking is free without any time restrictions.