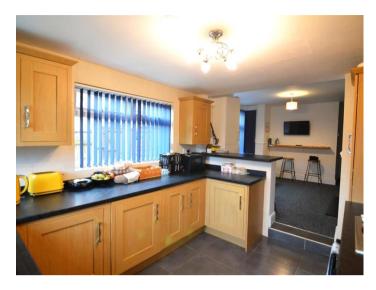

The modern kitchen contains one oven, microwave, kettle, lots of cooking equipment, pots, pans, cutlery, utensils, fridge, freezer, and laundry facilities, also has a communal lounge area with a breakfast bar.