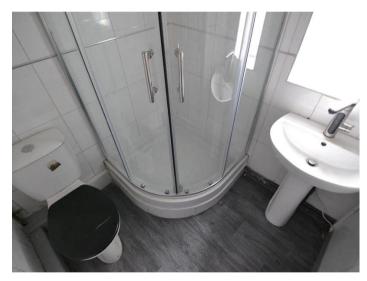

The accommodation is ideal for a couple or single occupant and comprises of; a large double bedroom which comes furnished with double bed and wardrobe. The fitted kitchen comes equipped with a brand new oven/hob, extractor hood, fridge unit, microwave and kettle. The property also benefits from fully fit bathroom with shower unit.