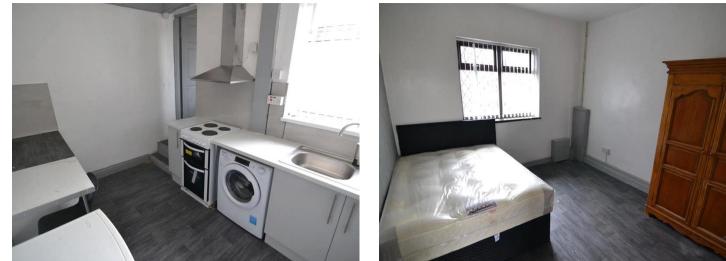

The accommodation is ideal for a couple or single occupant and comprises of; a large double bedroom which comes furnished with double bed and wardrobe. The fitted kitchen comes equipped with a brand new oven/hob, extractor hood, fridge unit, microwave and kettle. The property also benefits from fully fit bathroom with shower unit.