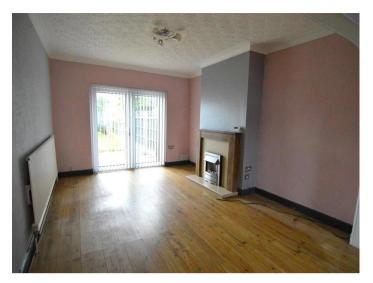

Step into a welcoming entrance hallway that leads to a spacious, light-filled lounge featuring a large front-facing window, creating a warm and inviting atmosphere. These 2 reception rooms can be used as either a large lounge or a lounge and separate dining room! French doors open onto a large, garden with a lawn, paved area, handy shed. AND carport!