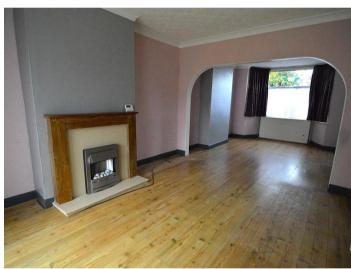

Step into a welcoming entrance hallway that leads to a spacious, light-filled lounge featuring a large front-facing window, creating a warm and inviting atmosphere. These 2 reception rooms can be used as either a large lounge or a lounge and separate dining room! French doors open onto a large, garden with a lawn, paved area, handy shed. AND carport!