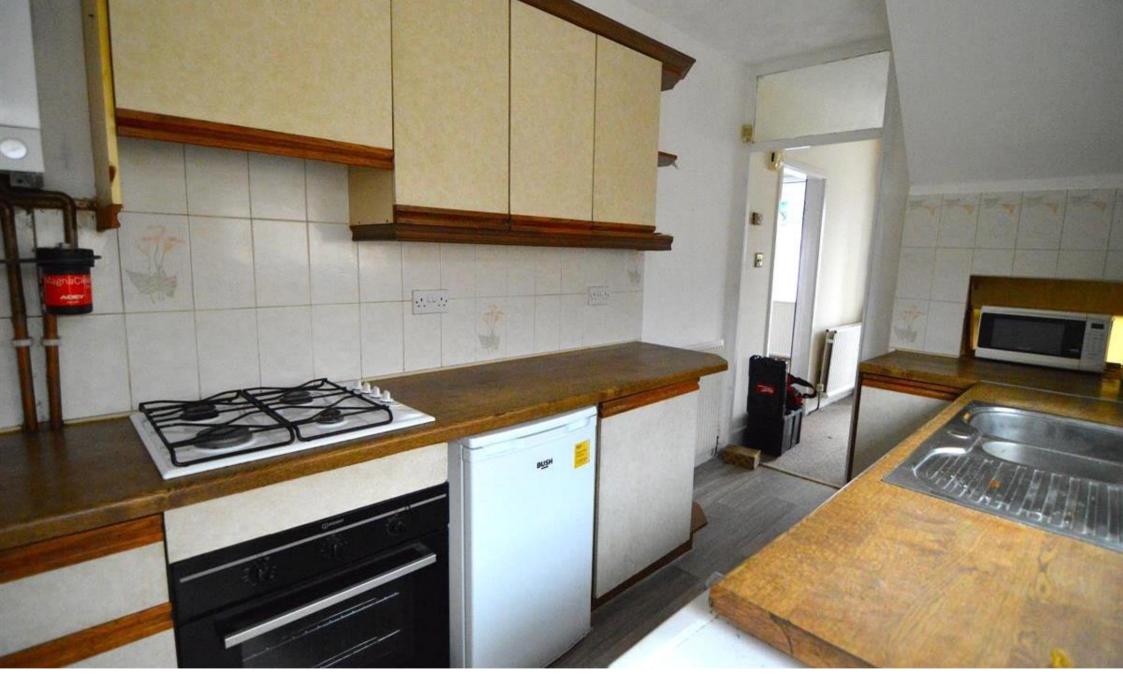

The kitchen has multiple wall and base units, providing ample storage space. A side door from the kitchen leads out to the carport.

Upstairs, the landing provides access to three well-sized bedrooms. The master bedroom benefits from large windows and lots of space for all required furniture. The second bedroom is another spacious double, while the third is a good sized single room.