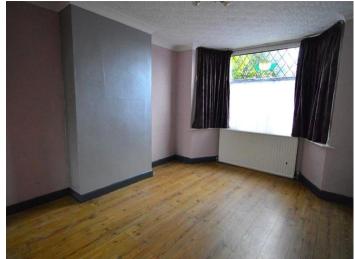

Step into a welcoming entrance hallway that leads to a spacious, light-filled lounge featuring a large front-facing window, creating a warm and inviting atmosphere. These 2 reception rooms can be used as either a large lounge or a lounge and separate dining room! French doors open onto a large, garden with a lawn, paved area, handy shed. AND carport!