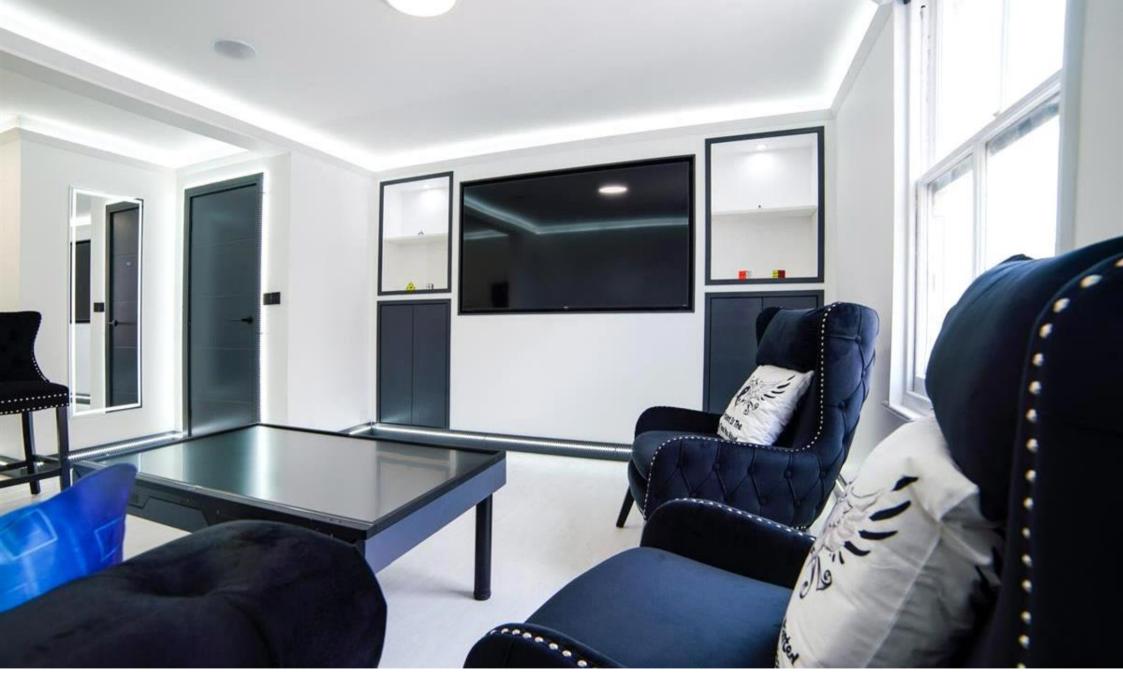

As you enter, you're welcomed by a spacious open-plan lounge/kitchen area tastefully decorated. A stylish sofa, complemented by two armchairs and a Large 55-inch Smart Touch Screen Coffee Table creates a cozy spot for relaxation. The flat-screen TV is mounted on the wall, providing entertainment without taking up valuable floor space.