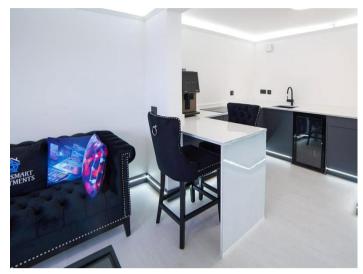

As you enter, you're welcomed by a spacious open-plan lounge/kitchen area tastefully decorated. A stylish sofa, complemented by two armchairs and a Large 55-inch Smart Touch Screen Coffee Table creates a cozy spot for relaxation. The flat-screen TV is mounted on the wall, providing entertainment without taking up valuable floor space.

The modern kitchen is equipped with all the necessary appliances for cooking. All appliances, including a large fridge, smart coffee machine, washing machine, oven, microwave and hob, are paired with modern units, ample counter space and a breakfast bar.