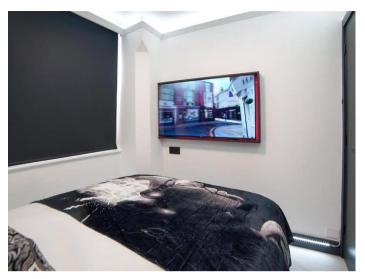

Both bedrooms are of a good size and come with comfy beds, wall-mounted flat screen TVs, bedside tables and storage space.

The contemporary bathroom features a walk-in shower with a glass enclosure, a modern sink with a large mirror, and elegant fixtures. The bathroom gives an elegant feel and is finished with black and white features and tiles.