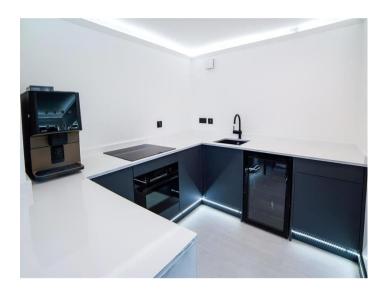

The modern kitchen is equipped with all the necessary appliances for cooking. All appliances, including a large fridge, smart coffee machine, washing machine, oven, microwave and hob, are paired with modern units, ample counter space and a breakfast bar.