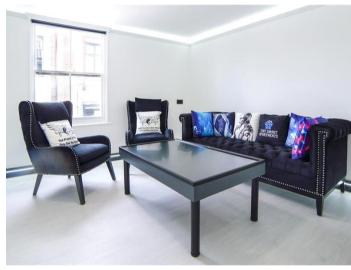

As you enter, you're welcomed by a spacious open-plan lounge/kitchen area tastefully decorated. A stylish sofa, complemented by two armchairs and a Large 55-inch Smart Touch Screen Coffee Table creates a cozy spot for relaxation. The flat-screen TV is mounted on the wall, providing entertainment without taking up valuable floor space.