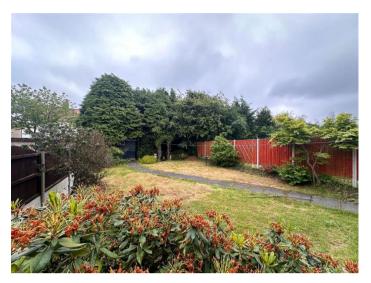

Straight ahead there is a good-sized modern kitchen/dining which incorporates wall shelving and base units proving ample storage also includes a brand new oven. The kitchen gives access to the large, low-maintenance rear garden which has the advantage of a turfed area.