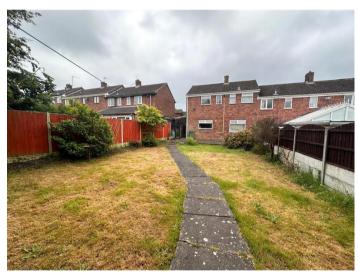

Straight ahead there is a good-sized modern kitchen/dining which incorporates wall shelving and base units proving ample storage also includes a brand new oven. The kitchen gives access to the large, low-maintenance rear garden which has the advantage of a turfed area.