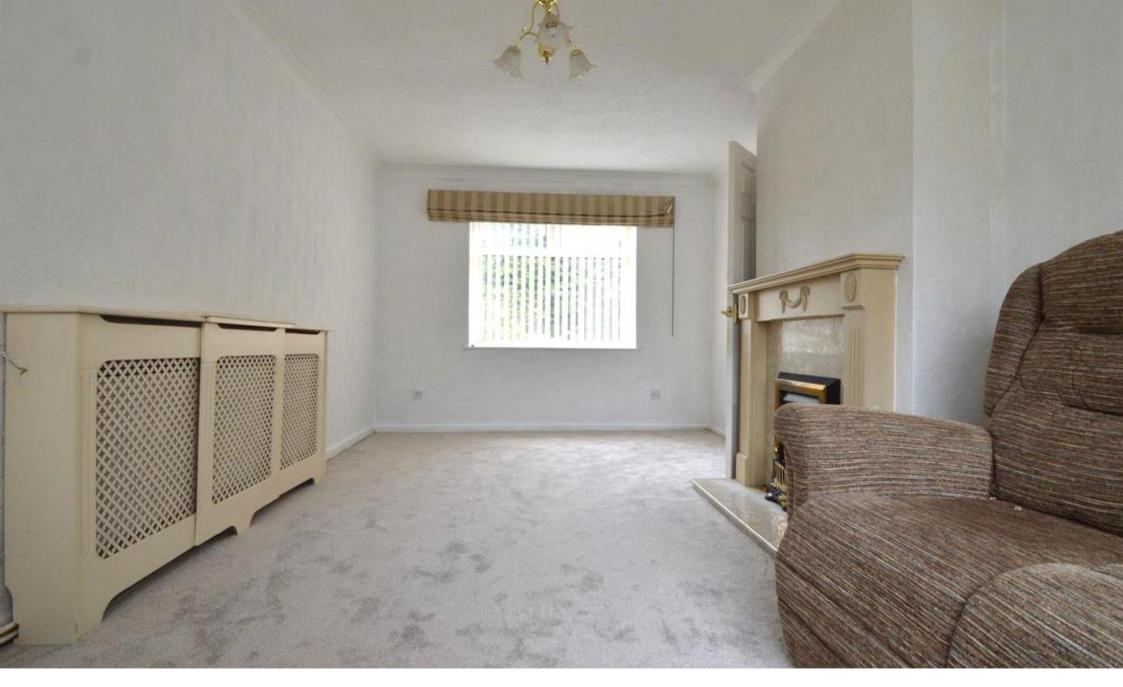

Upon entering the property you step into an entrance hallway providing access to the spacious lounge, Kitchen and the staircase.

The Lounge is of a good size with a window to the front of the property providing a warm, bright and airy feel to the property while also allowing natural light into the living room.