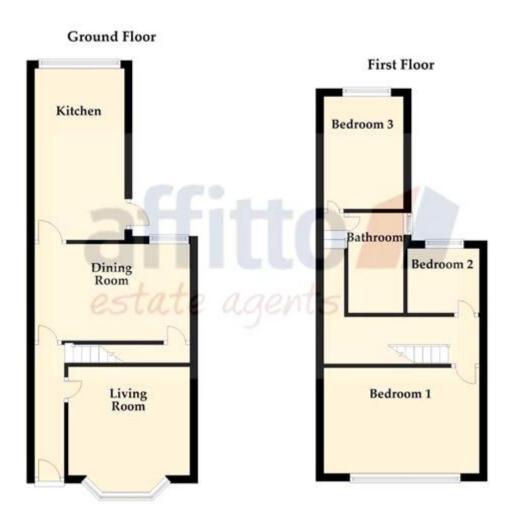

Whilst every effort is made to ensure the accuracy of these details, it should be noted that the measurements are approximate only. Floorplans are for representation purposes only and prepared according to the RICS Code of Measuring Practice by our floorplan provider. Therefore, the layout of doors, windows and rooms are approximate and should be regarded as such by any prospective tenant.