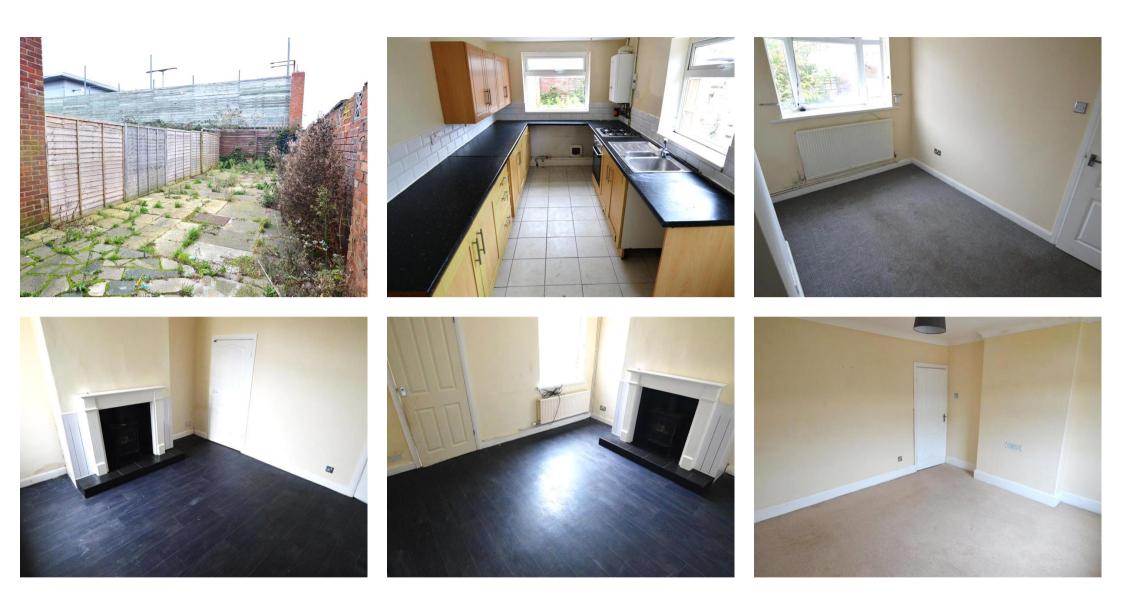

The property has a hallway, front lounge, second sitting room and kitchen to the rear.

The kitchen incorporates base and wall units as well as a fitted cooker and hob. This room also provides access to the low-maintenance garden.

The first floor has 3 bedrooms and the bathroom.

The bathroom is of a good size and incorporates a full-size bathtub, over head shower, a sink and a toilet.

https://photoplans.planup.co.uk/654699600

Council Tax Band: A Deposit: £778.84 Holding Deposit: £155.76