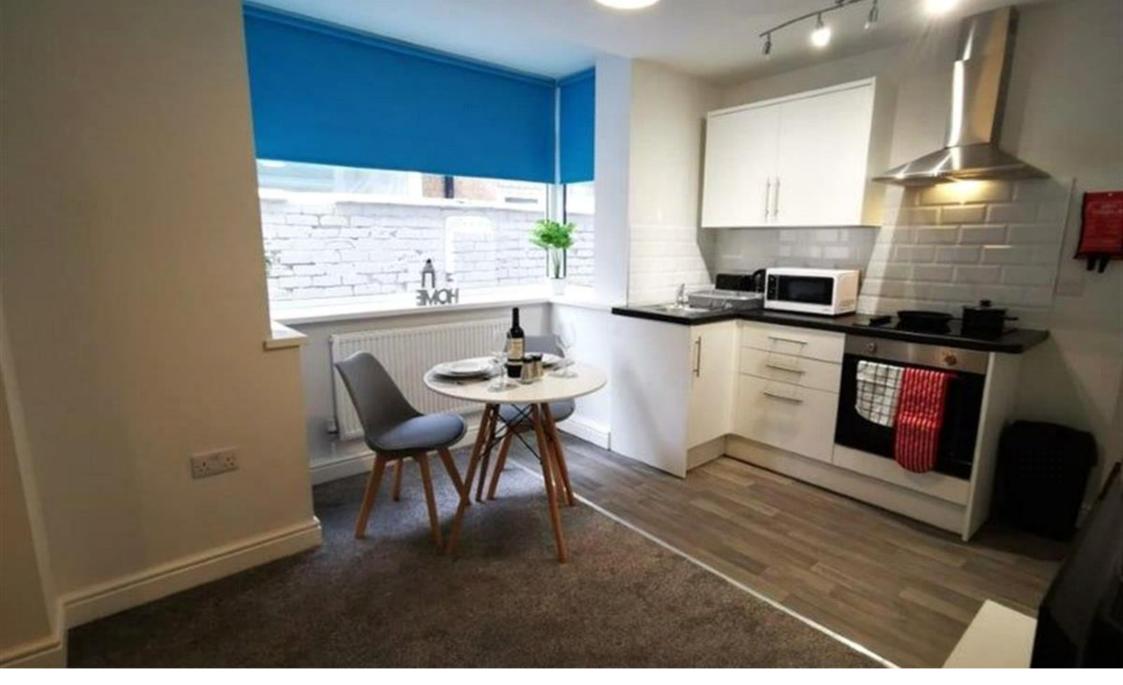

Living Rooms – The living rooms are all decorated with cool matte white walls, and a grey plump carpet; garnished with lovely and bright blue blackout blinds, a dining table and chairs, TV stand and a smart TV.

The Kitchenette areas are decorated complementarily to the room with matte white cupboards and silver handles; white brick accent tiles above the black countertop, fully equipped with everything that you need.

Included in the kitchen is: an under the counter fridge/freezer, a microwave, an oven, an electric hob, a kettle, a toaster, and multiple pieces of equipment for cooking such as: utensils, pots and pans, cutlery, bowls and plates, tea towels and more.