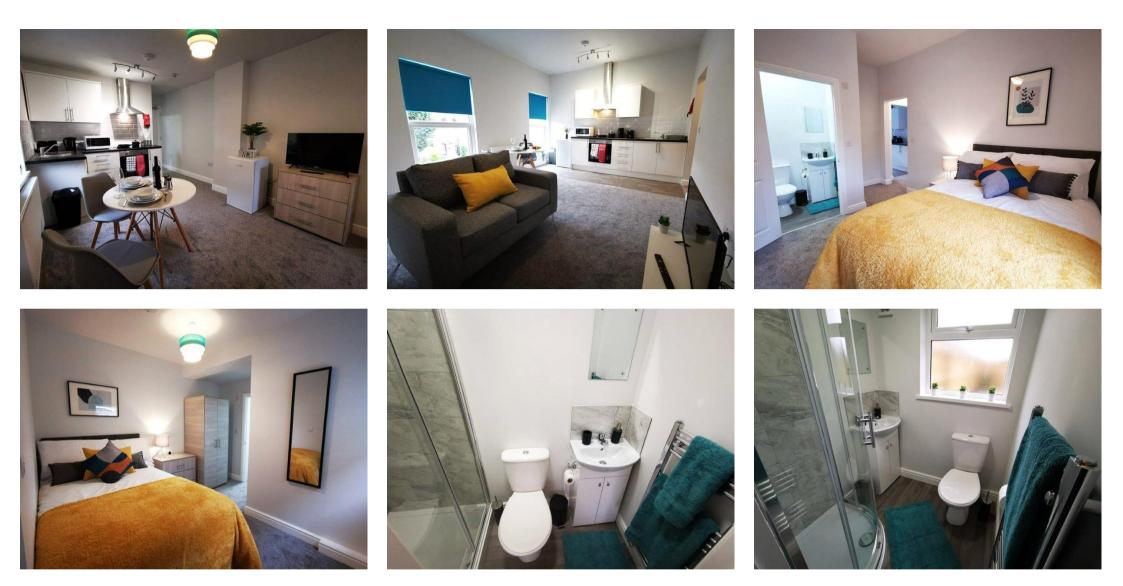

Living Rooms – The living rooms are all decorated with cool matte white walls, and a grey plump carpet; garnished with lovely and bright blue blackout blinds, a dining table and chairs, TV stand and a smart TV.

The Kitchenette areas are decorated complementarily to the room with matte white cupboards and silver handles; white brick accent tiles above the black countertop, fully equipped with everything that you need.

Bedrooms – The bedrooms are decorated in a similar style to the living room with matte white walls, soft grey carpet, and bright blue blackout blinds. Complementarily situated to the room is a double bed, with a premium quality mattress and mattress protector for maximum comfort. The furniture in the room includes: chest of drawers, bedside cabinet, bedside lamp, wardrobe, and a mirror.

Bathroom – The En-suite for this property is snappily decorated with white matte walls, grey laminate flooring and a lovely marble tile within the shower. It consists of a walk-in shower, toilet, sink and towel rail. (unit 3 has a bath with shower over).