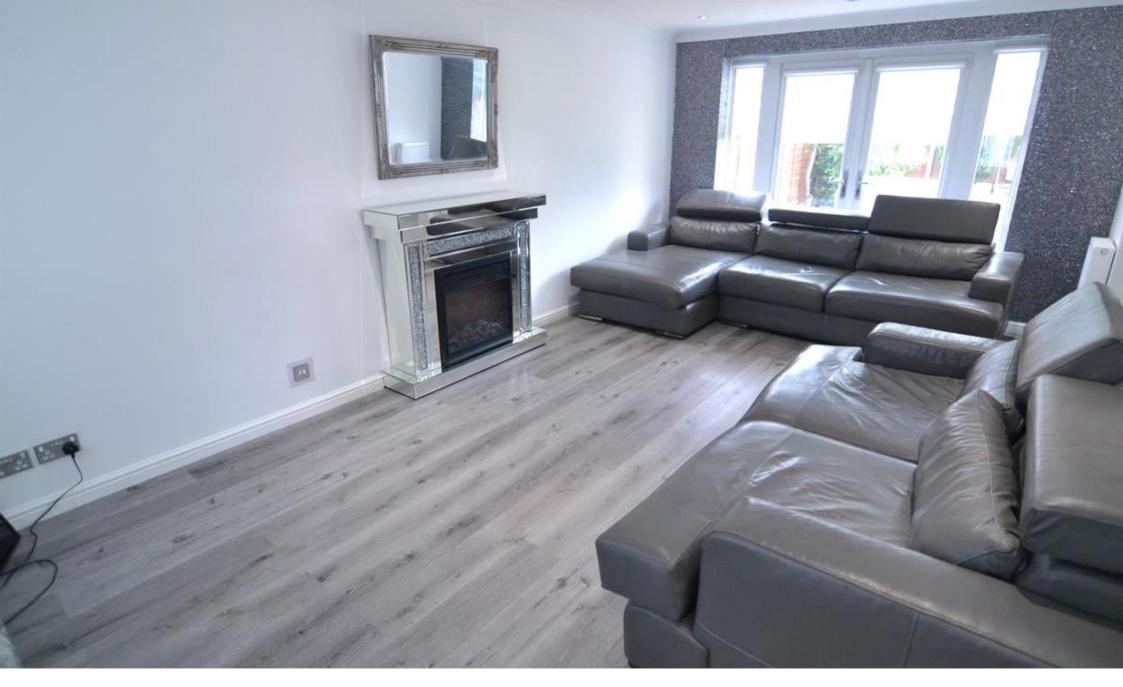

The accommodation is ideal for a family and comprises of, on the ground floor; an entrance porch, open plan lounge with modern fireplace and sofas leading to the open plan kitchen/diner. The kitchen comes equipped with; fitted units, dual oven, six burner hob, dishwasher and modern base unit lighting. There is a sperate utility space which includes a washing machine and a ground floor WC.