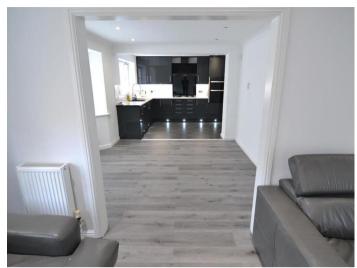

The accommodation is ideal for a family and comprises of, on the ground floor; an entrance porch, open plan lounge with modern fireplace and sofas leading to the open plan kitchen/diner. The kitchen comes equipped with; fitted units, dual oven, six burner hob, dishwasher and modern base unit lighting. There is a sperate utility space which includes a washing machine and a ground floor WC.