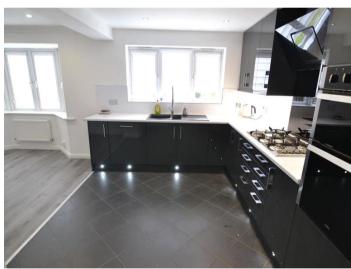

The accommodation is ideal for a family and comprises of, on the ground floor; an entrance porch, open plan lounge with modern fireplace and sofas leading to the open plan kitchen/diner. The kitchen comes equipped with; fitted units, dual oven, six burner hob, dishwasher and modern base unit lighting. There is a sperate utility space which includes a washing machine and a ground floor WC.