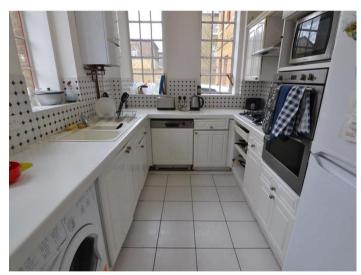

There is a good sized lounge and fully equipped kitchen with ample storage, work surfaces, hob, oven, hood, washing machine, and fridge freezer.

With ample parking and situated within beautiful landscaped gardens.