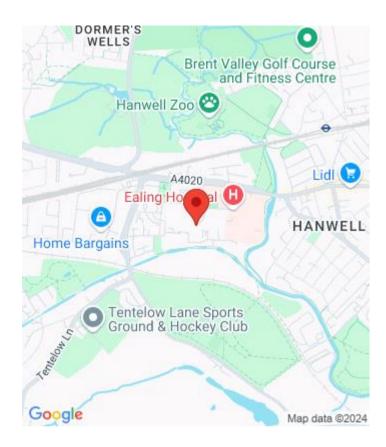

Osterley Gardens, Chevy Road £2,395 pcm

4 bedroom flat to rent

Affitto proudly present this FOUR BEDROOM flat, situated within walking distance to amenities including shops, gym transport links and Ealing Hospital.