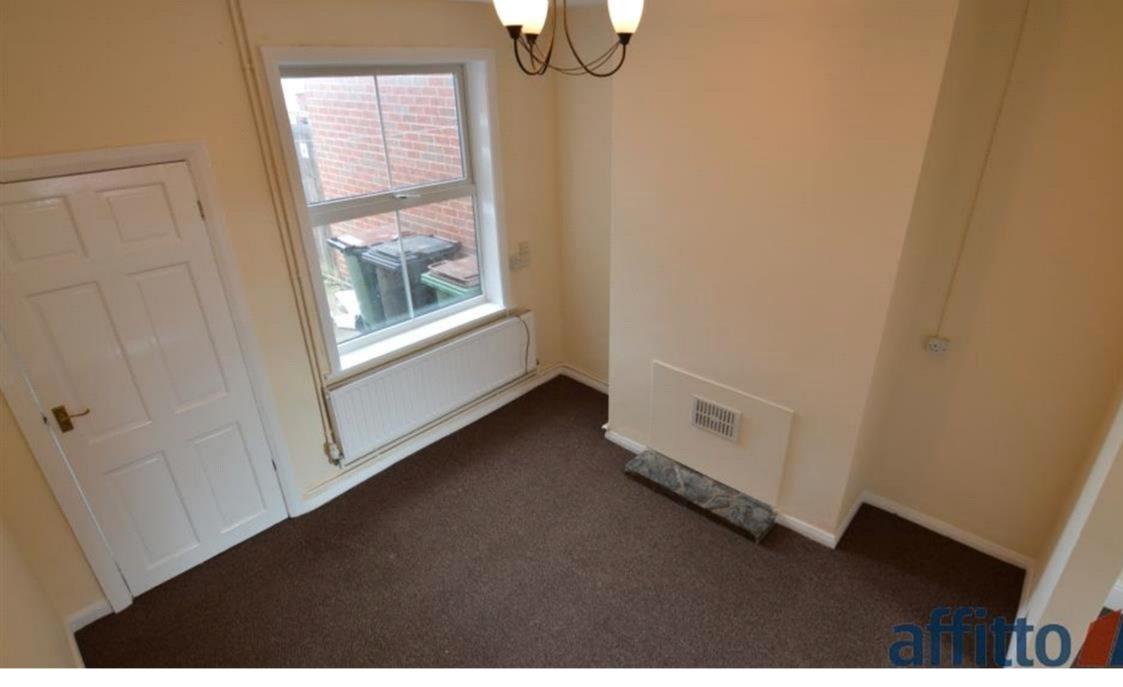

Upon entrance to the property, there is a sizeable hallway which leads onto two large reception rooms and an under-stair cupboard. Both reception rooms are very bright and airy and have plenty of space to house all required furnishings.

The second reception room can easily be used as a dining area and has ample space for a dining table with chairs.

Adjacent to the second reception room is a good-sized, modern kitchen complete with a built-in fridge/freezer unit and a gas cooker. There is also ample storage capacity via the fitted wall and base units and a sizeable worktop surface is also included. Also fitted in the kitchen is a combi boiler which provides great central heating throughout the property.