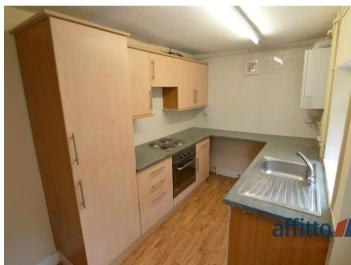

The second reception room can easily be used as a dining area and has ample space for a dining table with chairs.

Adjacent to the second reception room is a good-sized, modern kitchen complete with a built-in fridge/freezer unit and a gas cooker. There is also ample storage capacity via the fitted wall and base units and a sizeable worktop surface is also included. Also fitted in the kitchen is a combi boiler which provides great central heating throughout the property.