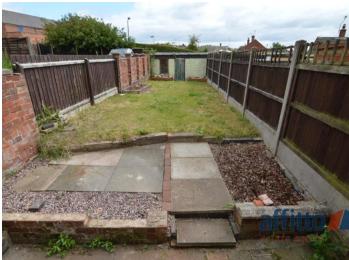

The bathroom is of a large size and is complete with a full-size bath tub, a W/C and a hand wash basin. There is also a large storage cupboard available in this room for further storage capacity.

Situated at the rear of this property is a large partially paved, and partially turfed, garden which can be accessed via the rear door of the property as well as being accessible via the side gate of the property.

This garden is very private and enclosed and proves to be a main feature of this property.

On street parking is readily available with this property and all local shops and amenities are within walking distance. Public transport links are easily accessible from this property.