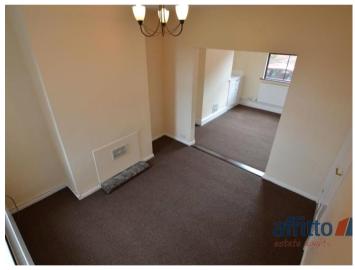

The second reception room can easily be used as a dining area and has ample space for a dining table with chairs.

Adjacent to the second reception room is a good-sized, modern kitchen complete with a built-in fridge/freezer unit and a gas cooker. There is also ample storage capacity via the fitted wall and base units and a sizeable worktop surface is also included. Also fitted in the kitchen is a combi boiler which provides great central heating throughout the property.