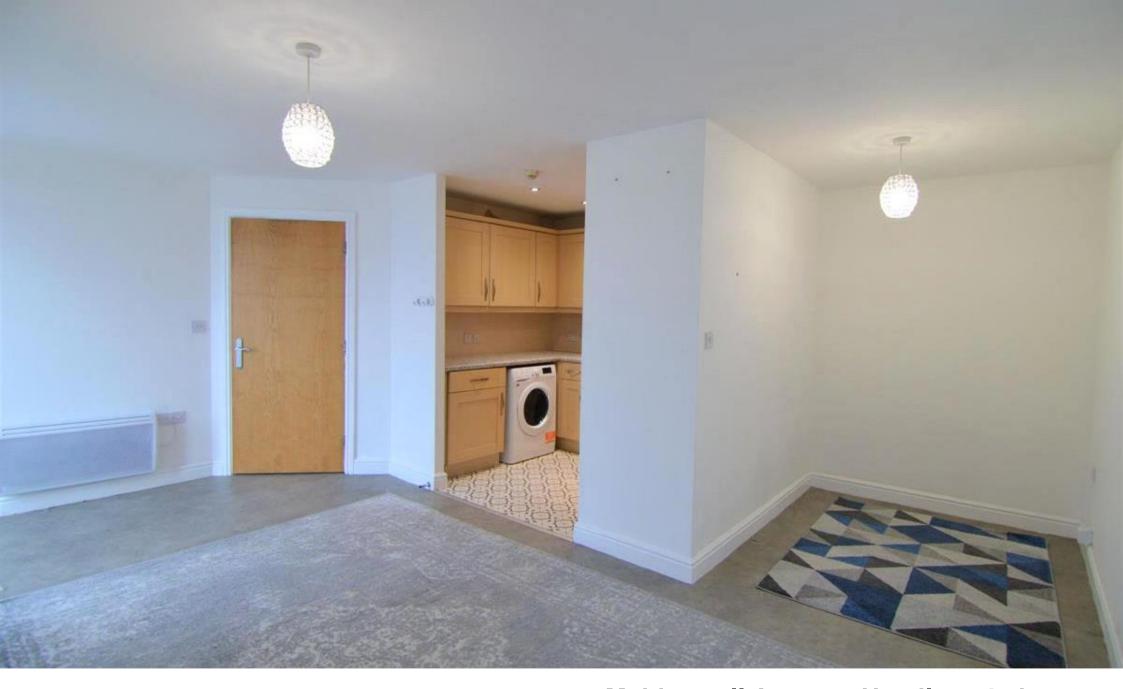

The main feature of this flat is the large open plan lounge/kitchen/dining area. These collection of rooms are very bright and allow lots of natural light in throughout via the large window and patio doors.

The kitchen comprises of a built in dishwasher, washer/dryer and has generously-sized worktop surface as well as modern fitted units.

The bedroom is of a good double size and offers up ample space for storing all required furniture.