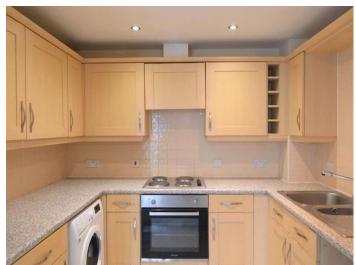

The kitchen comprises of a built in dishwasher, washer/dryer and has generously-sized worktop surface as well as modern fitted units.

The bedroom is of a good double size and offers up ample space for storing all required furniture.