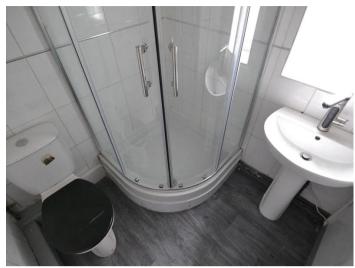

The accommodation is ideal for a couple or single occupant and comprises of; a large double bedroom which comes furnished with double bed and wardrobe. The fitted kitchen comes equipped with a brand new oven/hob, extractor hood, fridge unit, microwave and kettle. The property also benefits from fully fit bathroom with shower unit.