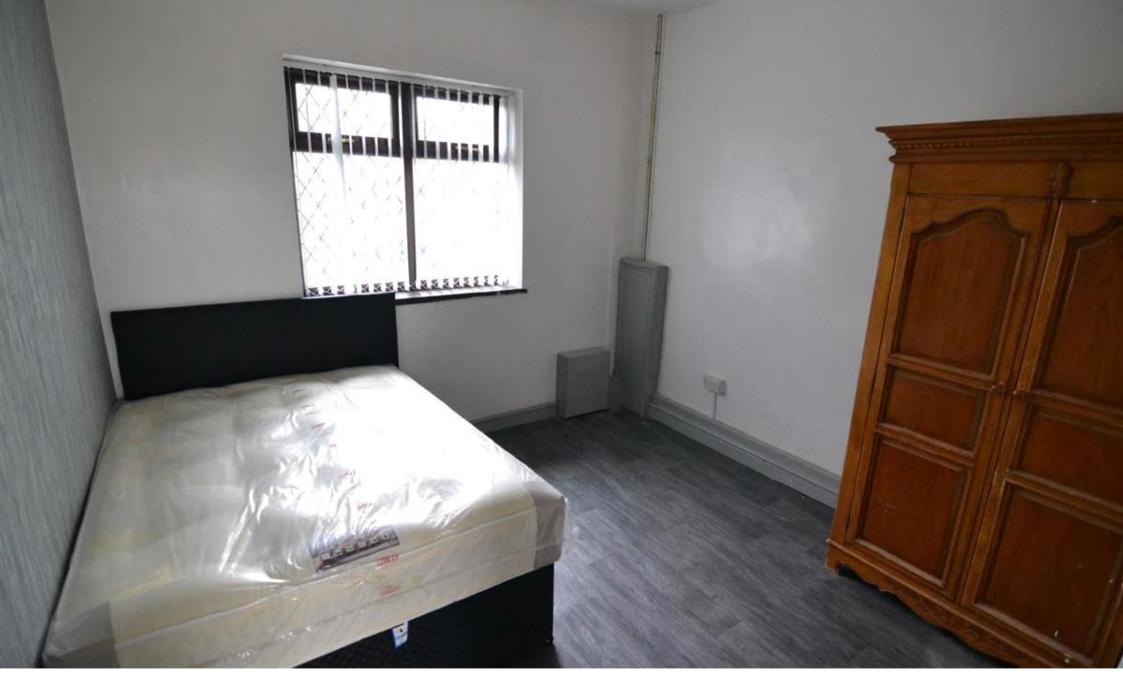

The accommodation is ideal for a couple or single occupant and comprises of; a large double bedroom which comes furnished with double bed and wardrobe. The fitted kitchen comes equipped with a brand new oven/hob, extractor hood, fridge unit, microwave and kettle. The property also benefits from fully fit bathroom with shower unit.