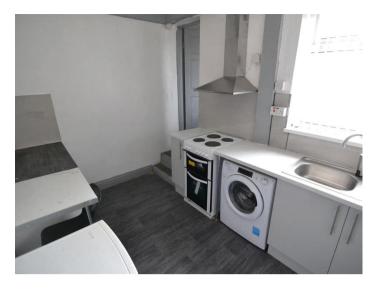

The accommodation is ideal for a couple or single occupant and comprises of; a large double bedroom which comes furnished with double bed and wardrobe. The fitted kitchen comes equipped with a brand new oven/hob, extractor hood, fridge unit, microwave and kettle. The property also benefits from fully fit bathroom with shower unit.