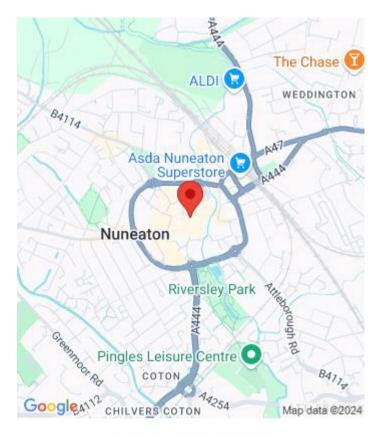

## Heron House, Newdegate Street, CV11 £850 pcm

1 bedroom apartment to rent

Affitto Estate Agents proudly present to the market a VARIETY OF 1 BEDROOM apartments at Heron House! Located in the centre of Nuneaton, close to all local amenities including shops, gyms, cafes, restaurants and more.

\* Train Station 2 Minutes away

\* Excellent links to M69 and M6

\* Parking Available

CONTACT US TODAY to arrange a viewing!

Deposit: £850 Holding Deposit: £196.15

Whilst every effort is made to ensure the accuracy of these details, it should be noted that the measurements are approximate only. Floorplans are for representation purposes only and prepared according to the RICS Code of Measuring Practice by our floorplan provider. Therefore, the layout of doors, windows and rooms are approximate and should be regarded as such by any prospective tenant.