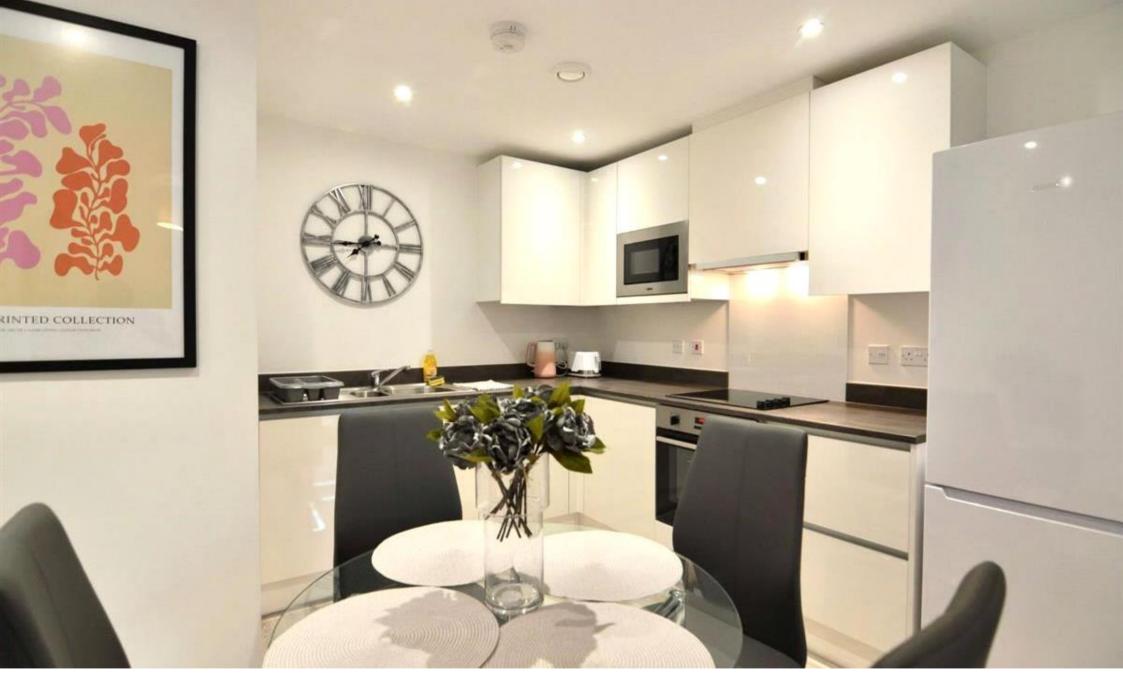

Upon entry there is a good sized open plan lounge and kitchen. This room is bright and airy and has floor to ceiling windows. The kitchen incorporates base and wall units as well as all white goods such as hob, oven, dishwasher, microwave, washing machine and a fridge freezer.

The lounge/kitchen comes with a 2 seater sofa, a coffee table, a TV stand, lamp and a round dining table with 4 chairs.

The bedroom is of a double size and comes with a double bed, a chest of drawers, 2 bed side tables, a lamp and a double built in wardrobe.