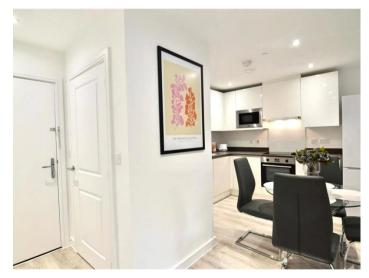

Upon entry there is a good sized open plan lounge and kitchen. This room is bright and airy and has floor to ceiling windows. The kitchen incorporates base and wall units as well as all white goods such as hob, oven, dishwasher, microwave, washing machine and a fridge freezer.

The lounge/kitchen comes with a 2 seater sofa, a coffee table, a TV stand, lamp and a round dining table with 4 chairs.

The bedroom is of a double size and comes with a double bed, a chest of drawers, 2 bed side tables, a lamp and a double built in wardrobe.