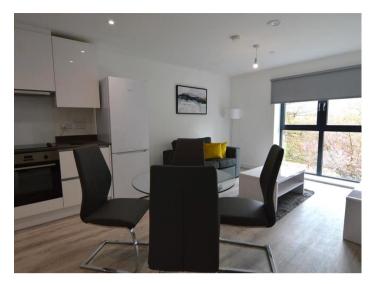

Upon entry there is a good sized open plan lounge and kitchen. This room is bright and airy and has floor to ceiling windows. The kitchen incorporates base and wall units as well as all white goods such as hob, oven, dishwasher, microwave, washing machine and a fridge freezer.

The lounge/kitchen comes with a 2 seater sofa, a coffee table, a TV stand, lamp and a round dining table with 4 chairs.

The bedroom is of a double size and comes with a double bed, a chest of drawers, 2 bed side tables, a lamp and a double built in wardrobe.