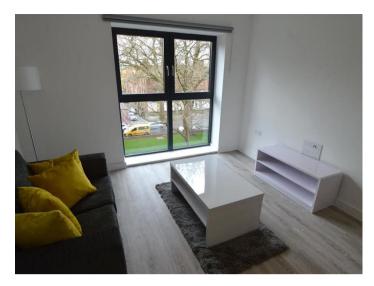

The lounge/kitchen comes with a 2 seater sofa, a coffee table, a TV stand, lamp and a round dining table with 4 chairs.

The bedroom is of a double size and comes with a double bed, a chest of drawers, 2 bed side tables, a lamp and a double built in wardrobe.