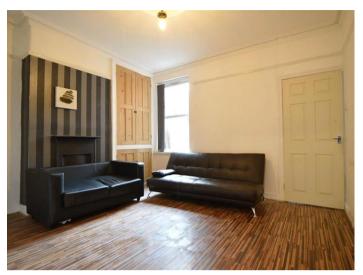

Entering the property you'll be greeted by an entrance hallway, with access to the TWO RECEPTION ROOMS The two reception rooms are of a good size. The first reception room is located to the front of the property and benefits from having a large bay window. The second reception room is located to the rear.