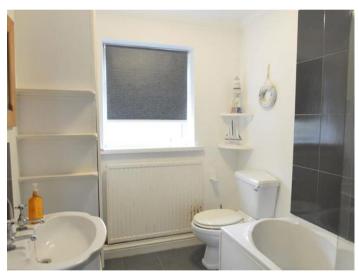

The kitchen can be found to the rear as well. The kitchen comprises base and wall units as well as white appliances.

The bathroom is also located on the ground floor and comprises a full size bath with a shower over the head, a sink and a toilet.