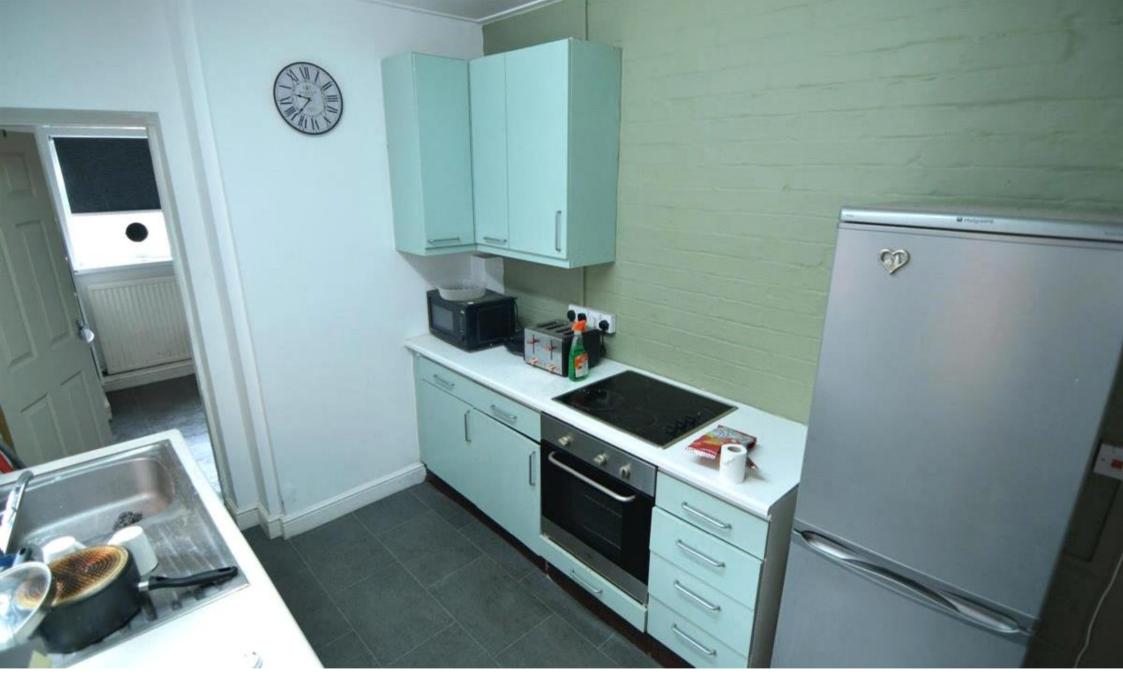

The kitchen can be found to the rear as well. The kitchen comprises base and wall units as well as white appliances.

The bathroom is also located on the ground floor and comprises a full size bath with a shower over the head, a sink and a toilet.