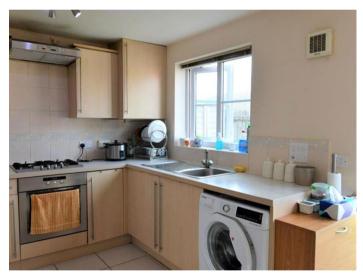

Straight ahead there is a good-sized kitchen which incorporates wall shelving and base units proving ample storage. The kitchen gives access to the low-maintenance rear garden which has the advantages of both patio space and a turfed area.