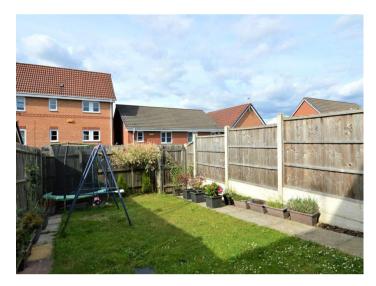

Straight ahead there is a good-sized kitchen which incorporates wall shelving and base units proving ample storage. The kitchen gives access to the low-maintenance rear garden which has the advantages of both patio space and a turfed area.