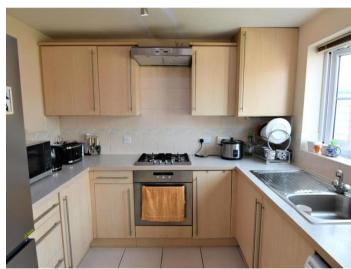

Straight ahead there is a good-sized kitchen which incorporates wall shelving and base units proving ample storage. The kitchen gives access to the low-maintenance rear garden which has the advantages of both patio space and a turfed area.