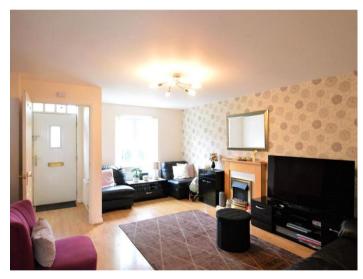

Viewing is highly recommended, so contact us TODAY!

Upon entering the property you step into an entrance hall way providing access to the spacious lounge.

The Lounge is of a good size with a window to the front of the property providing a warm, bright and airy feel to the property allowing natural light into the living room.