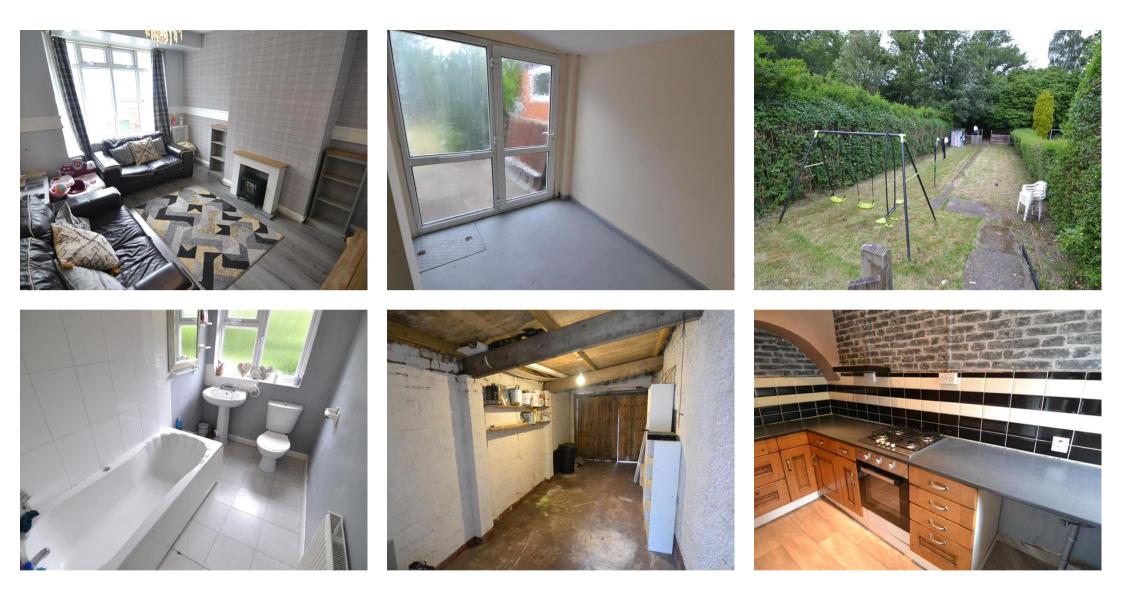

The family home consists of; an entrance hallway, lounge, dining room, fitted kitchen and separate utility room.

On the first floor, leading from the carpeted staircase you will find two double bedrooms and the master bedroom comes equipped with built in storage cupboards. The modern family bathroom comes complete with 3-piece suite, bath and shower facilities.

The property further benefits from a large rear garden which includes both patio and turfed areas. There is also off-road parking with a private driveway and garage.

NO UPWARD CHAIN, available to view NOW