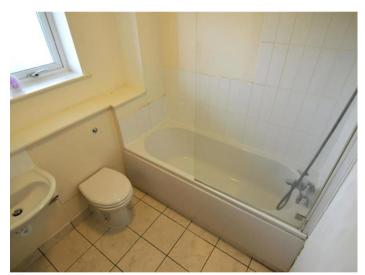

Finally, the bathroom finishes off this property nicely and incorporates a full-size bathtub with a shower over the head, a W/C and a hand wash basin.

This property has gas central heating, double glazing, car parking space and a lift in the building.