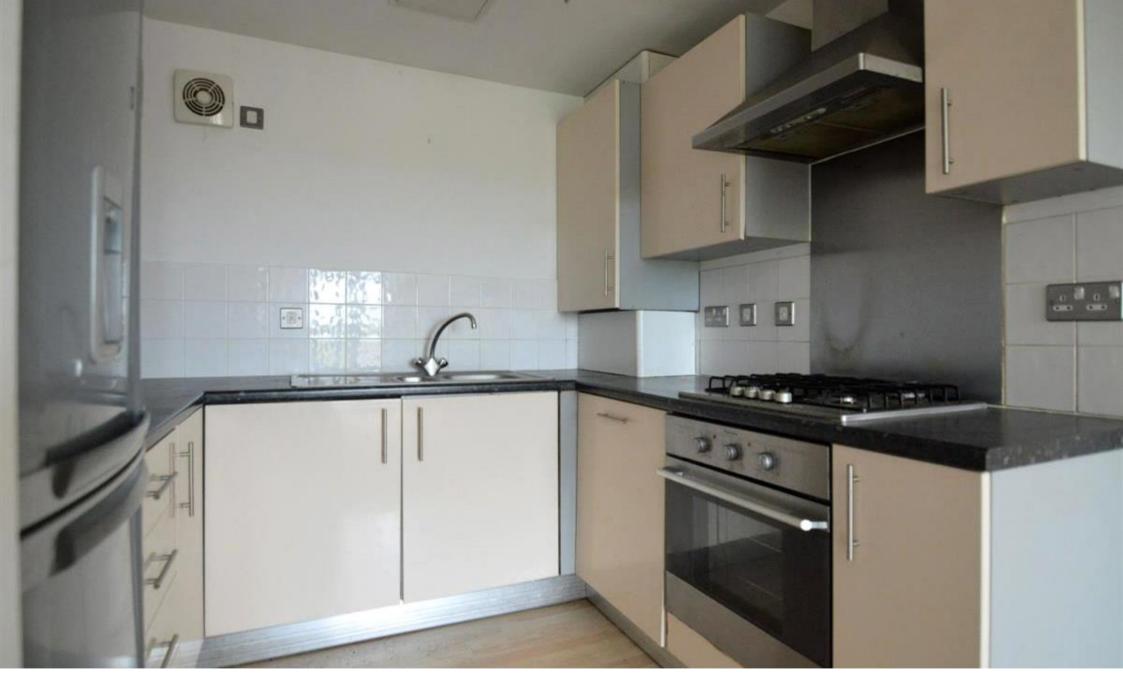

This property comprises of a large open plan lounge/kitchen area, a double bedroom and modern bathroom.

The lounge/kitchen is of a large size and incorporates modern wall and base units which provide ample storage. The kitchen is finished to a high standard and benefiting from having an electric hob and oven as well as an integrated fridge/freezer, washing machine and a dishwasher.