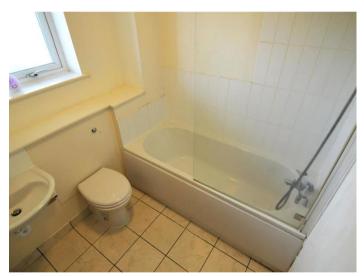

Finally, the bathroom finishes off this property nicely and incorporates a full-size bathtub with a shower over the head, a W/C and a hand wash basin.

This property is benefitting from having gas central heating, double glazing, car parking space and a lift in the building.