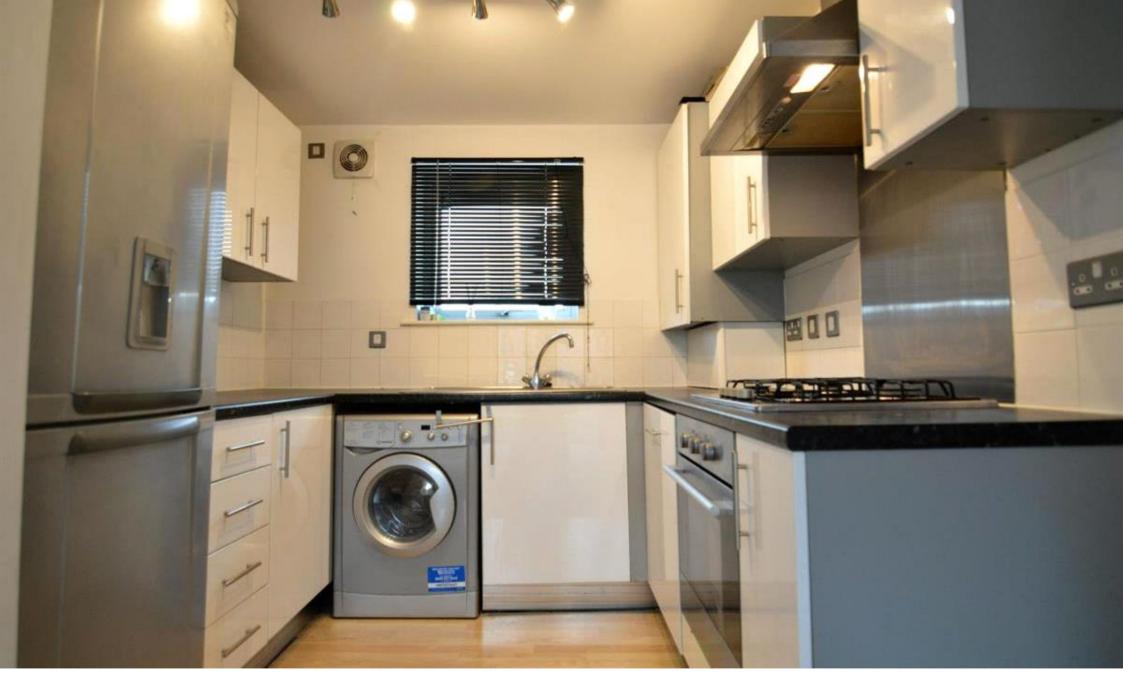

This property is located on the 1st floor of this building and comprises of a large open plan lounge/kitchen area, a double bedroom and modern bathroom.

The lounge/kitchen is of a large size and incorporates modern wall and base units which provide ample storage. The kitchen is finished to a high standard and benefiting from having an electric hob and oven as well as an integrated fridge/freezer, washing machine and a dishwasher.

Finally, the bathroom finishes off this property nicely and incorporates a full-size bathtub with a shower over the head, a W/C and a hand wash basin.

This property is benefitting from having gas central heating, double glazing, car parking space and a lift in the building.