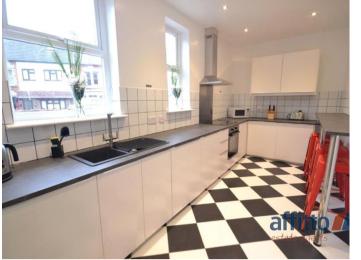

Kitchen/ Diner Bright large beautifully modelled communal Kitchen Diner, designed to be practical, fully equipped with Dishwasher, Induction Hob, Extractor, Fridge freezers, laundry facilities including Washing Machine and Dryer, Storage Cupboards, work surfaces and Breakfast Bar and Stools. Automatic Green Energy LED Lighting Property Latest HIVE Heating and Hot water Technology, for added security, intercom secure entrance and CCTV surrounding the house, to give you extra peace of mind!