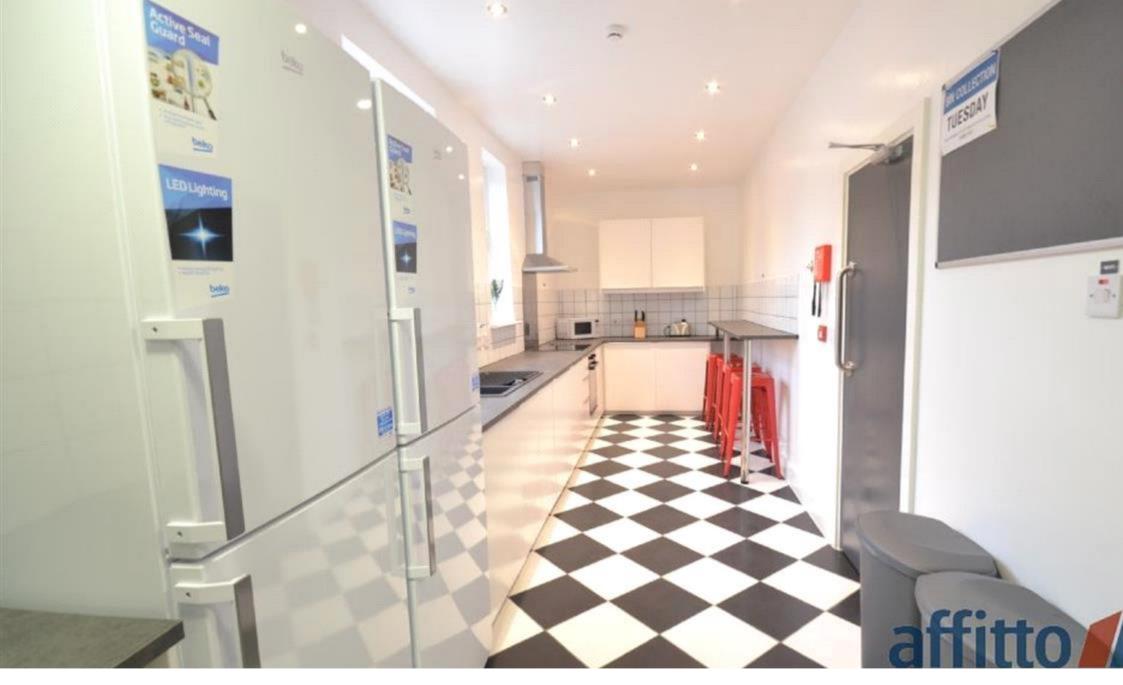

Kitchen/ Diner Bright large beautifully modelled communal Kitchen Diner, designed to be practical, fully equipped with Dishwasher, Induction Hob, Extractor, Fridge freezers, laundry facilities including Washing Machine and Dryer, Storage Cupboards, work surfaces and Breakfast Bar and Stools. Automatic Green Energy LED Lighting Property Latest HIVE Heating and Hot water Technology, for added security, intercom secure entrance and CCTV surrounding the house, to give you extra peace of mind!