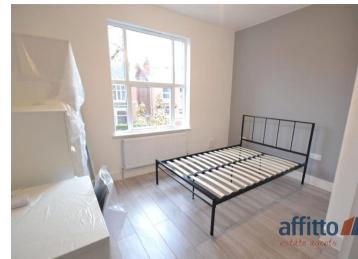

The room is fully furnished including, double bed, mattress, wardrobe, chest of drawers, desk, chair and HD TVs. Connected with latest Hi-speed WIFI Technology, Direct Network access and HDMI connectivity.

Because we believe that space and beauty shouldn't come at the cost of practicality, all rooms have their own en suite shower rooms.

Rooms are designed to be easily cleaned with hard flooring as standard, and with taking environment in mind are fitted with Green Energy LED lighting