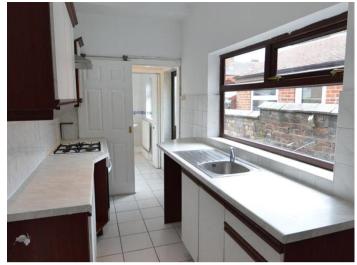

The kitchen incorporates wall and base units as well as an oven, a hob and an extractor fan. There is also a space for a washing machine and a fridge freezer.

The bathroom is located on the ground floor and incorporates a toilet, a sink and a shower cubicle. It is tilled throughout.