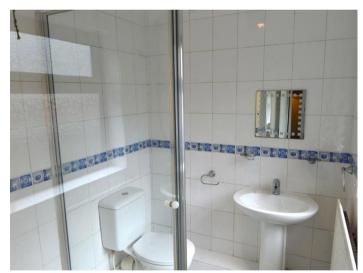

The kitchen incorporates wall and base units as well as an oven, a hob and an extractor fan. There is also a space for a washing machine and a fridge freezer.

The bathroom is located on the ground floor and incorporates a toilet, a sink and a shower cubicle. It is tilled throughout.