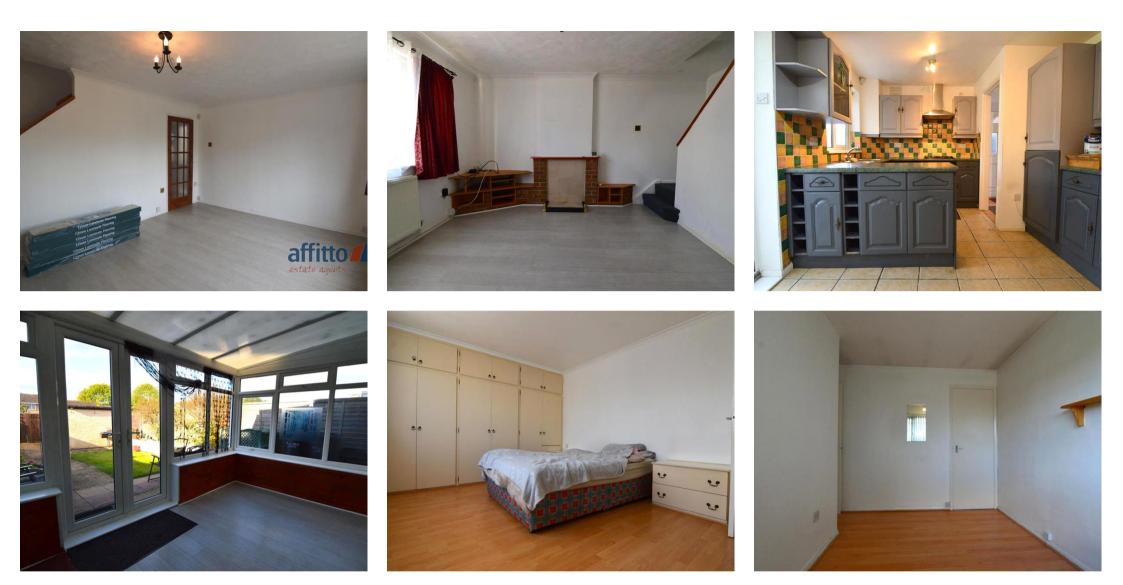

The property benefits from good sized kitchen/diner, large living area, a conservatory, two DOUBLE bedrooms and a family bathroom.

Downstairs there is a large living room. This space is very bright and airy and provides a warming atmosphere to the property. Next up there is a kitchen/diner which incorporates wall and base units. There is also an island/breakfast bar included. This room also provides access to the good sized conservatory.

Upstairs there are TWO DOUBLE bedrooms. Master bedroom has fitted wardrobes. The FAMILY bathroom is also located on this floor and incorporates a W/C, hand wash basin as well as full-size bathtub with an overhead shower.