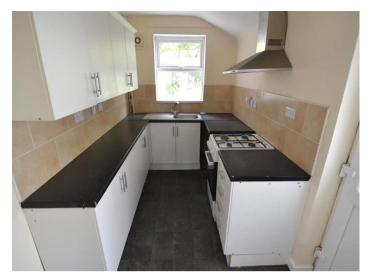

The accommodation is ideal for a family and comprises of; on the ground floor; Two large reception rooms, fitted kitchen with a oven/hob and extractor hood.

On the first floor leading from the carpeted staircase you will find two spacious double bedrooms with the second bedroom including built in storage spaces. There is also a modern family bathroom suit which benefits from bath and shower facilities.