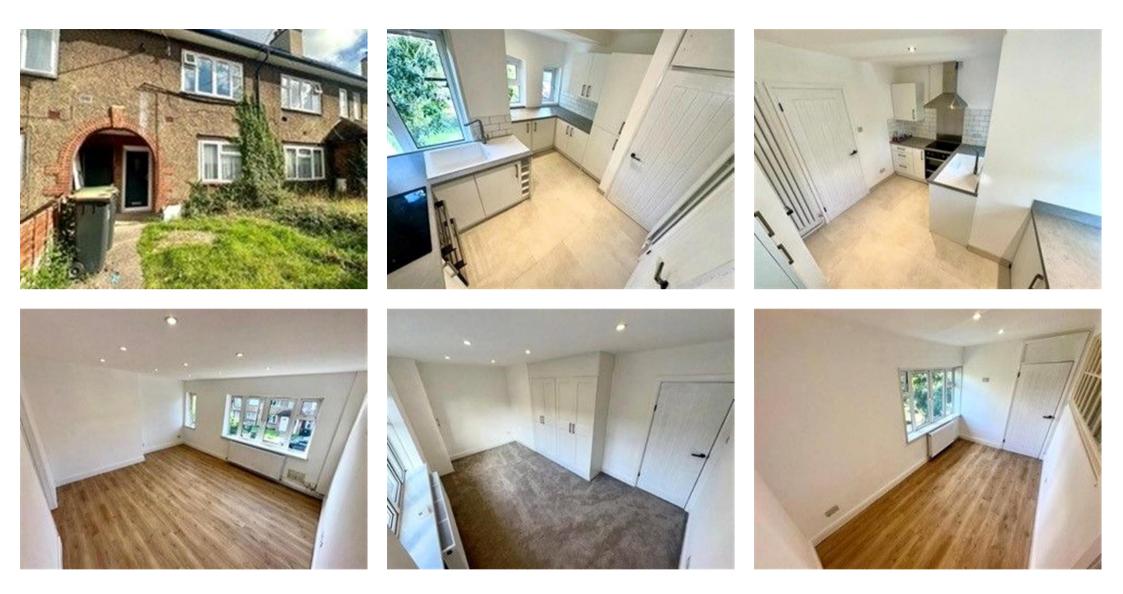

\*\*\* AVAILABLE NOW! \*\*\* Affitto proudly offer to the market this stunning TWO BEDROOM MAISONETTE located in the sought after Shortstown. This property has been recently renovated to a very high standard and is ready to view today!

This property comprises of a private ground floor entrance with a side gate to the rear garden as well as a small conservatory to the rear of the property, large lounge with a separate kitchen area, two double bedrooms and a modern bathroom.

The lounge is of a very large size and incorporates brand new fitted flooring throughout. The kitchen includes stylish fitted wall and base units which provide ample storage capacity. An electric hob and oven is included too, as well as a fridge/freezer and washing machine.

Both bedrooms are of a good double size and offer up ample space for storing all required furniture items such as beds, wardrobes and drawer units with the master bedroom including built in wardrobes.