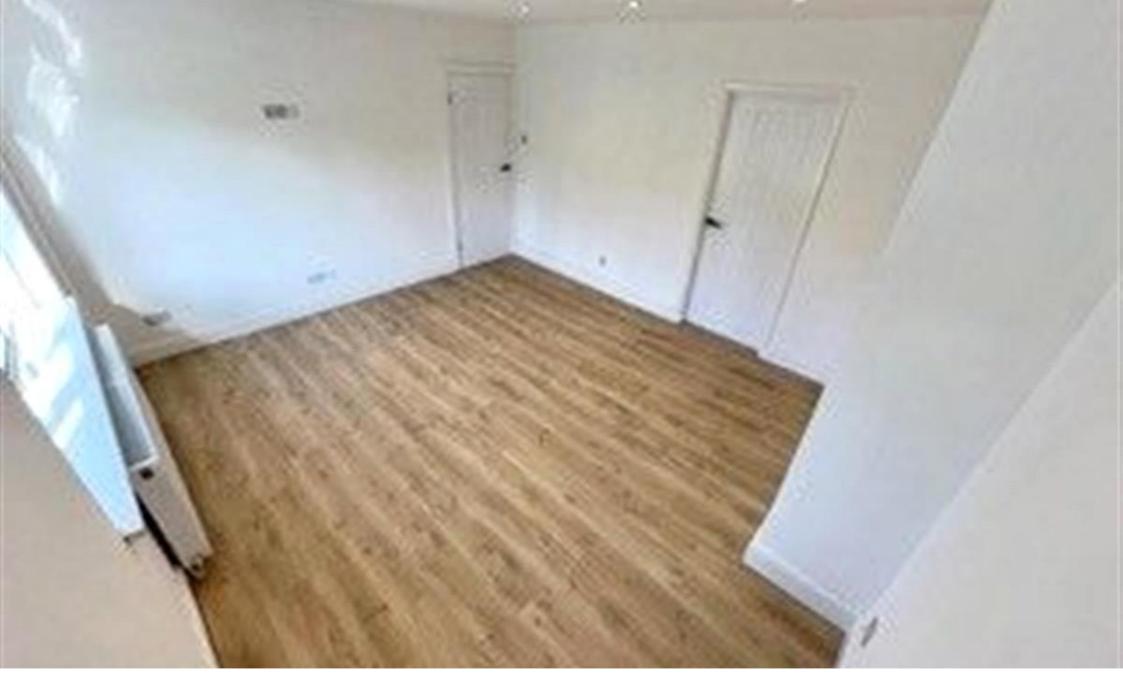

This property comprises of a private ground floor entrance with a side gate to the rear garden as well as a small conservatory to the rear of the property, large lounge with a separate kitchen area, two double bedrooms and a modern bathroom.

The lounge is of a very large size and incorporates brand new fitted flooring throughout. The kitchen includes stylish fitted wall and base units which provide ample storage capacity. An electric hob and oven is included too, as well as a fridge/freezer and washing machine.