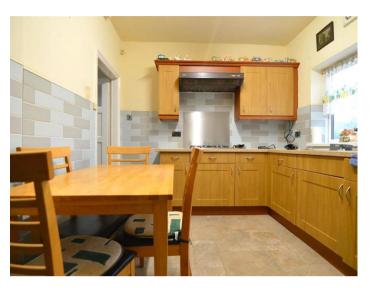

The family home consists of an entrance hallway, large living room, fitted kitchen with ample wall and base units, utility room and two double bedrooms on the ground floor. There is also a W/C and separate shower room comprising of a shower cubicle, bath and hand basin.