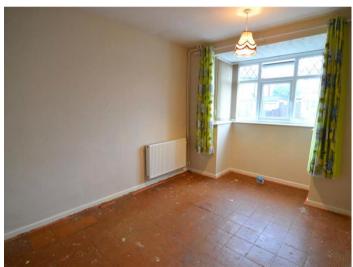

The family home consists of an entrance hallway, large living room, fitted kitchen with ample wall and base units, utility room and two double bedrooms on the ground floor. There is also a W/C and separate shower room comprising of a shower cubicle, bath and hand basin.