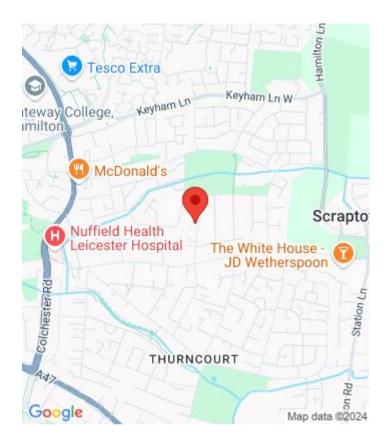

## Parkstone Road, Leicester Offers Over £290,000

2 bedroom bungalow for sale | Freehold

Affitto Estate Agents proudly present to the market this spacious TWO BEDROOM BUNGALOW in the popular residential area of Scraptoft. This property is close to local amenities, schools and parks, with great transport links in and around the Scraptoft area.