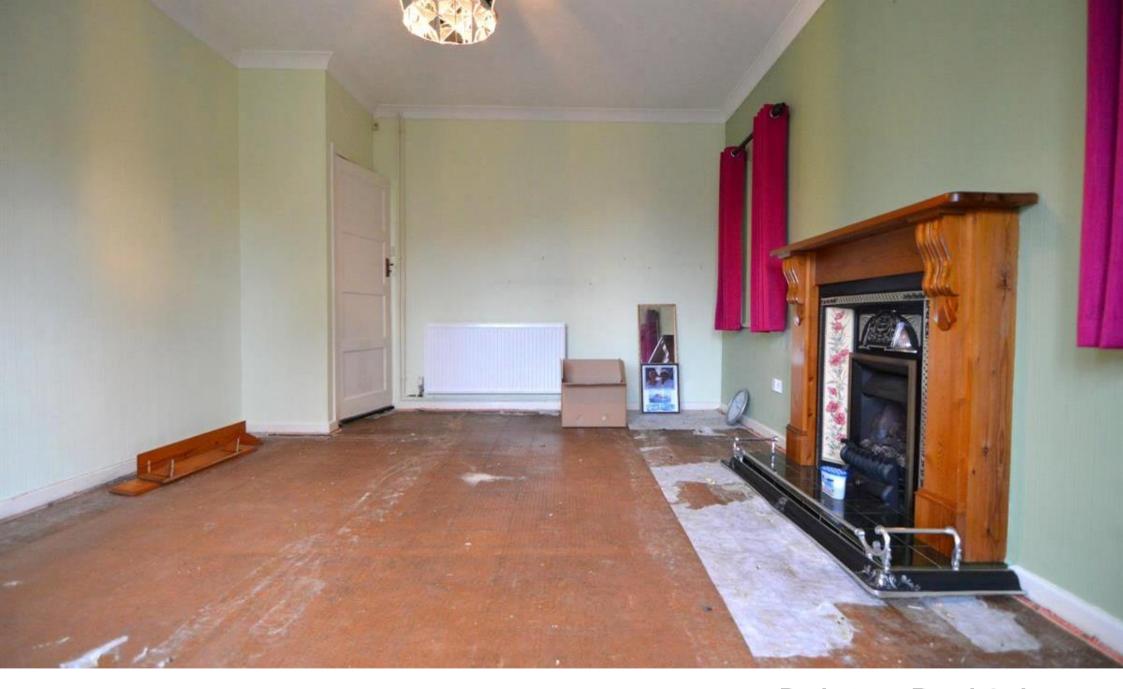

The family home consists of an entrance hallway, large living room, fitted kitchen with ample wall and base units, utility room and two double bedrooms on the ground floor. There is also a W/C and separate shower room comprising of a shower cubicle, bath and hand basin.