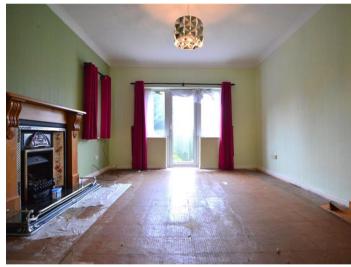

The family home consists of an entrance hallway, large living room, fitted kitchen with ample wall and base units, utility room and two double bedrooms on the ground floor. There is also a W/C and separate shower room comprising of a shower cubicle, bath and hand basin.