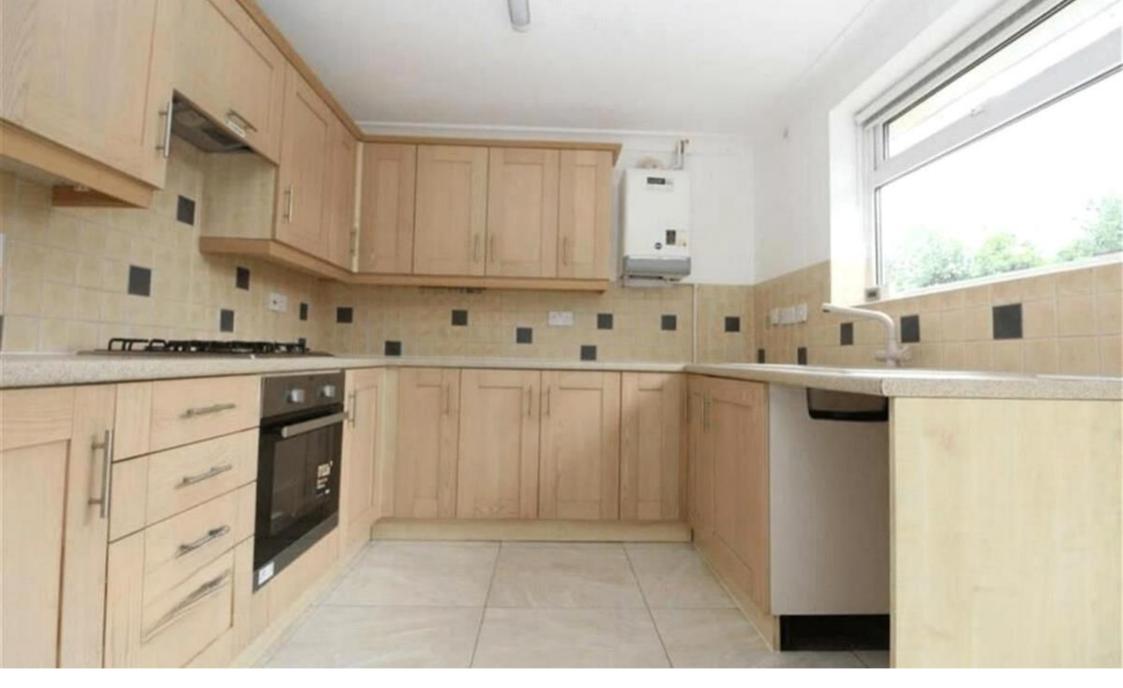

The kitchen is located at the back of the property, the kitchen is of a good size and incorporates wall shelving and base units proving ample storage.

Through the kitchen you access the garden which is very large, it consists of a patio area and a big area that is lawned.