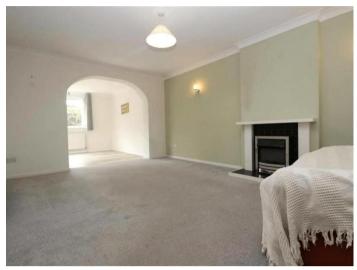

Next up is a spacious lounge that is very bright and airy and provides a warming atmosphere to the property.

Straight ahead, is a bright dining room with a patio door and a large window to the rear of the property. This room also provides access to the garden.