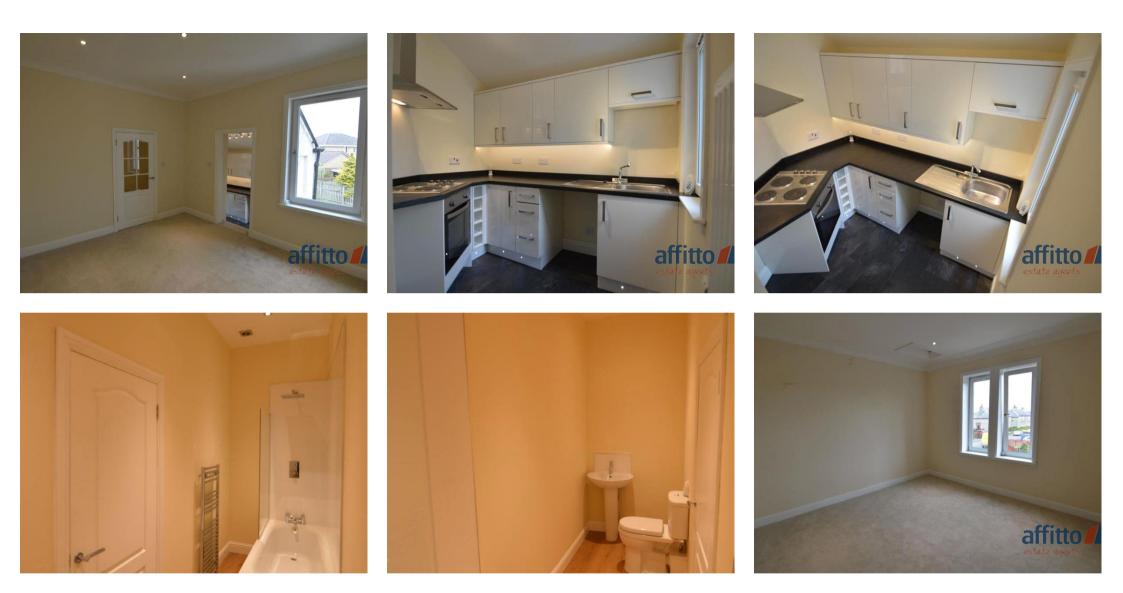

The lounge is of a good size and has its windows to the rear of the property. The lounge gives access to the well equipped, modern kitchen.

The kitchen incorporates base and wall units as well as an oven, a hob and an extractor hood.

The bedroom is of a large double size and has windows to the front.

The bathroom is accessed from the bedroom. The bathroom incorporates full size bath tub, a toilet and a hand wash basin.

The property has been neutrally decorated throughout.