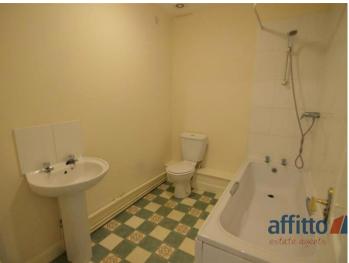

Finally, there is a sizeable main bathroom on the first floor which comprises of a full-size bath tub with a fitted shower attachment, a W/C, a hand wash basin and plenty of storage space for utilities.