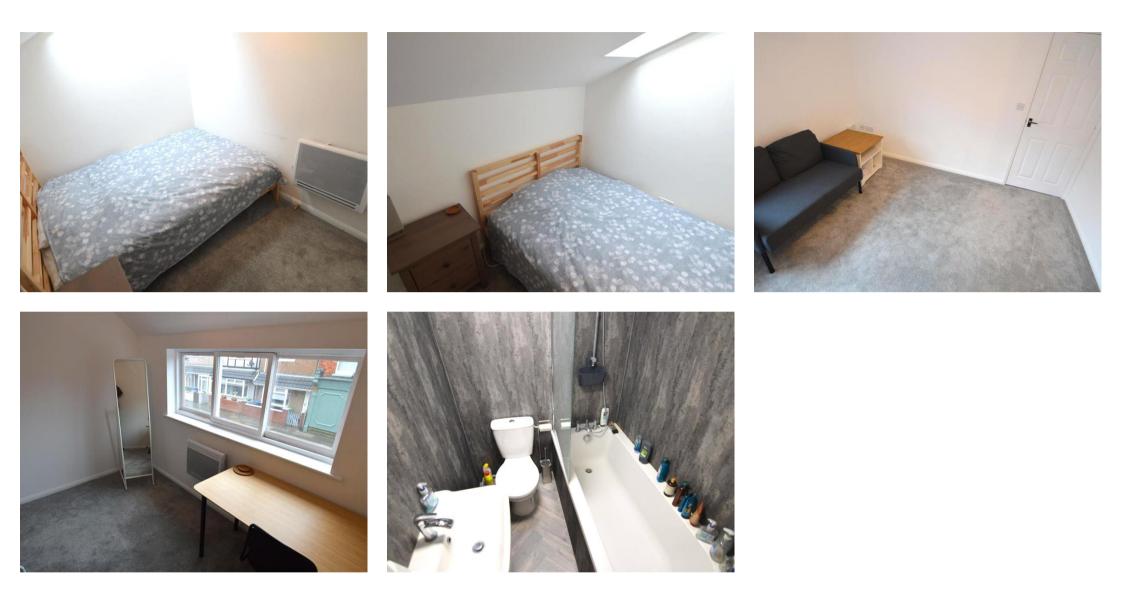

The lounge is bright and airy and provides a warming atmosphere to the property, which leads into the kitchen. In the kitchen there are fitted units and an electric oven and hob.

Both bedrooms are double and have a cozy feel about them, also bright and fresh.

The bathroom consists of a basin, toilet and a bath with a over-head shower, it has a modern feel about it.

\*\*WIFI AND WATER INC\*\*

CONTACT US TODAY TO ARRANGE A VIEWING.

Council Tax Band: A Deposit: £807.69 Holding Deposit: £161.53