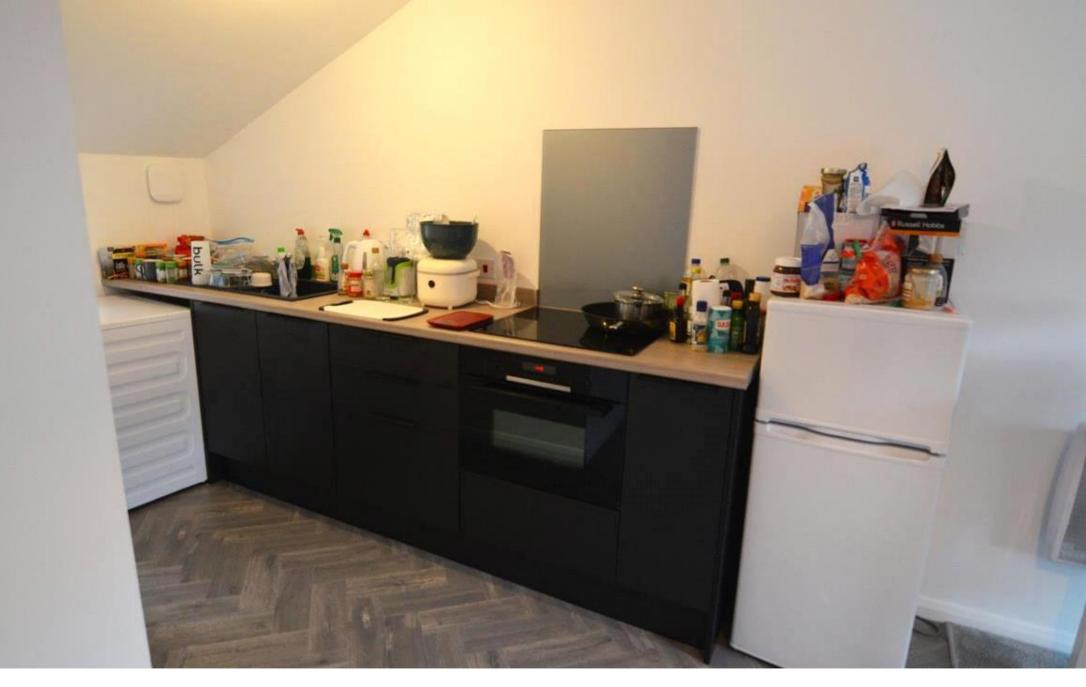

The lounge is bright and airy and provides a warming atmosphere to the property, which leads into the kitchen. In the kitchen there are fitted units and an electric oven and hob.

Both bedrooms are double and have a cozy feel about them, also bright and fresh.