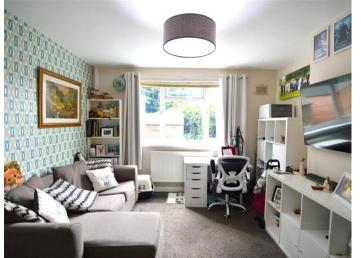

Upon entrance to this property, there is a spacious lounge with large windows, looking out onto the garden. This room is bright and airy with plenty of room for all desired lounge furniture.

Next up is a good-sized kitchen which incorporates wall and base units providing ample storage. This room leads towards the back door which gives access to the garden.