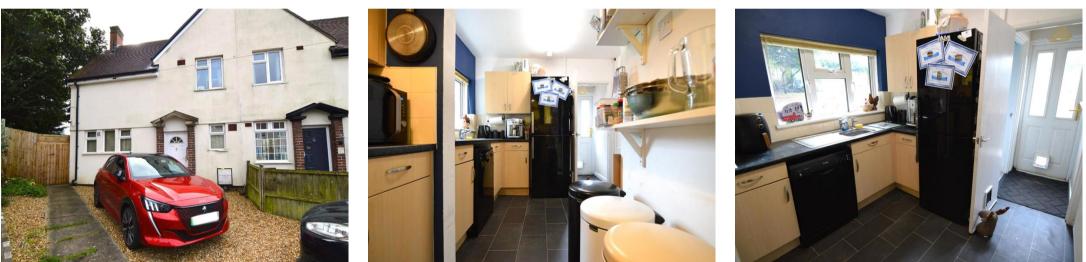

Upon entrance to this property, there is a spacious lounge with large windows, looking out onto the garden. This room is bright and airy with plenty of room for all desired lounge furniture.

Next up is a good-sized kitchen which incorporates wall and base units providing ample storage. This room leads towards the back door which gives access to the garden.

There is also a downstairs W/C.

On the first floor the landing gives access to the TWO DOUBLE bedrooms, ONE single bedroom and a family bathroom.

The family bathroom consists of a full size bathtub, a W/C and a hand wash basin.