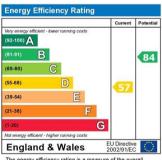

\* Floor plan not to scale

The energy efficiency rating is a measure of the overall efficiency of a home. The higher the rating the more energy efficient the home is and the lower the fuel bills will be.