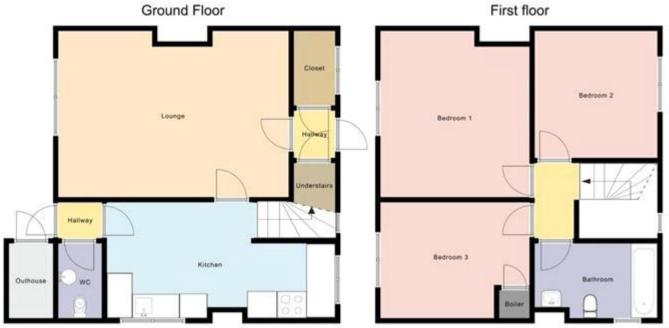

Upon entrance to this property, there is a spacious lounge with large windows, looking out onto the garden. This room is bright and airy with plenty of room for all desired lounge furniture.

Next up is a good-sized kitchen which incorporates wall and base units providing ample storage. This room leads towards the back door which gives access to the garden.

There is also a downstairs W/C.

On the first floor the landing gives access to the TWO DOUBLE bedrooms, ONE single bedroom and a family bathroom.

The family bathroom consists of a full size bathtub, a W/C and a hand wash basin.