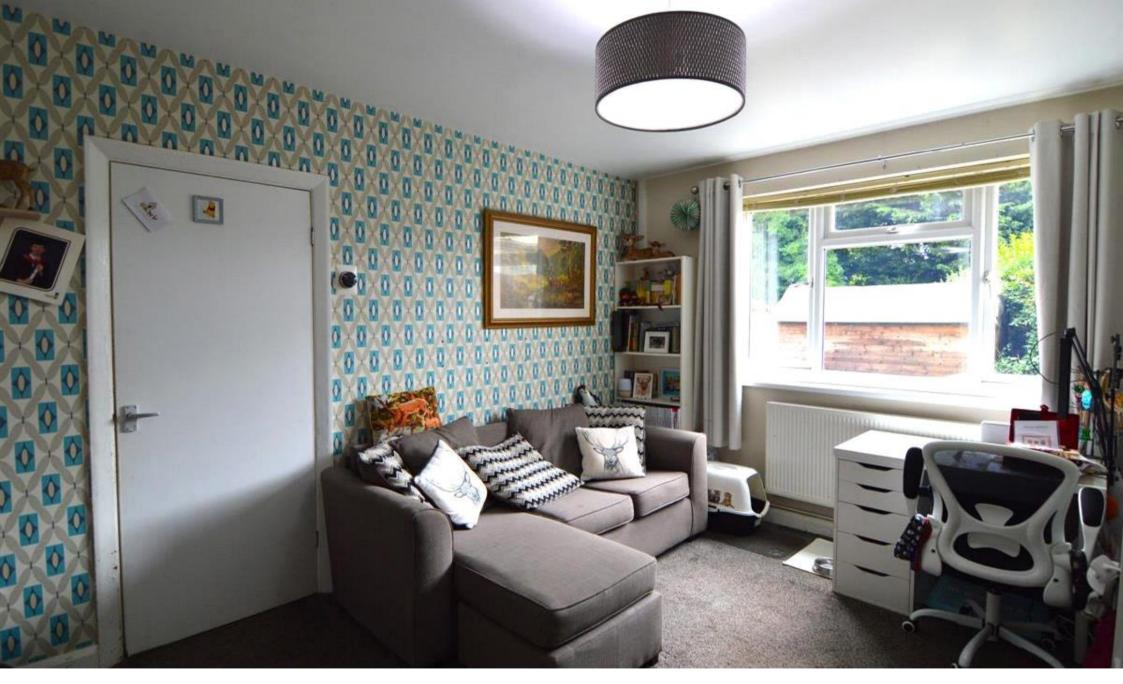

Upon entrance to this property, there is a spacious lounge with large windows, looking out onto the garden. This room is bright and airy with plenty of room for all desired lounge furniture.

Next up is a good-sized kitchen which incorporates wall and base units providing ample storage. This room leads towards the back door which gives access to the garden.