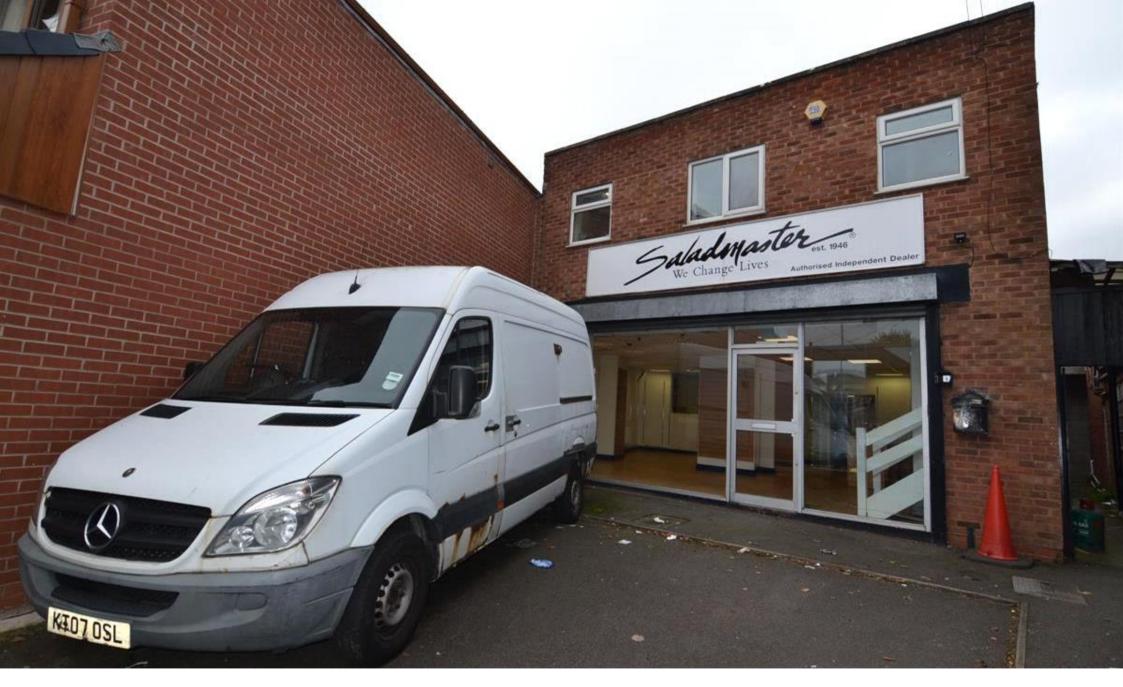

a Pendeford Avenue, Wolverhampton £1,500 pcm

Affitto proudly present this SPACIOUS COMMERCIAL PREMISES which is situated in a prime location of Pendeford Wolverhampton.

Conveniently located and with good local links into Wolverhampton.

The premises has multi-purpose options and is open to any suitable venture.

The premises has protective roller shutters across the main door entrance, retail / reception area, office area, prep area, storage areas and W/C area.