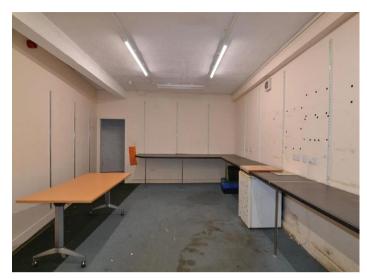

The premises has multi-purpose options and is open to any suitable venture.

The premises has protective roller shutters across the main door entrance, retail / reception area, office area, prep area, storage areas and W/C area.

Total 1510 sq ft

\*Measurements are an approximation and may not be exact

Can be provided in a white box condition

Planning enquires can be made directly with Wolverhampton Planning Dept

Ideal for professionals who wish to benefit from a thriving environment.