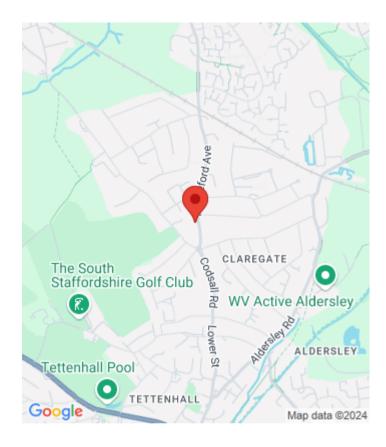

a Pendeford Avenue, Wolverhampton £1,500 pcm

Affitto proudly present this SPACIOUS COMMERCIAL PREMISES which is situated in a prime location of Pendeford Wolverhampton.

Conveniently located and with good local links into Wolverhampton.