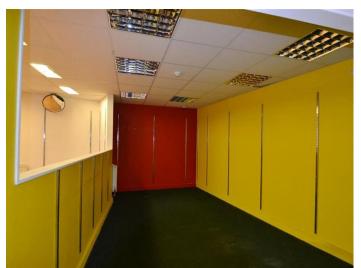

The premises has multi-purpose options and is open to any suitable venture.

The premises has protective roller shutters across the main door entrance, retail / reception area, office area, prep area, storage areas and W/C area.

Total 1510 sq ft

\*Measurements are an approximation and may not be exact

Can be provided in a white box condition

Planning enquires can be made directly with Wolverhampton Planning Dept

Ideal for professionals who wish to benefit from a thriving environment.