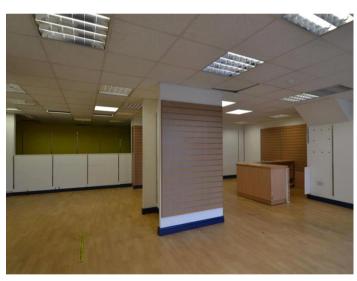

The premises has multi-purpose options and is open to any suitable venture.

The premises has protective roller shutters across the main door entrance, retail / reception area, office area, prep area, storage areas and W/C area.

Total 1510 sq ft

\*Measurements are an approximation and may not be exact

Can be provided in a white box condition

Planning enquires can be made directly with Wolverhampton Planning Dept

Ideal for professionals who wish to benefit from a thriving environment.