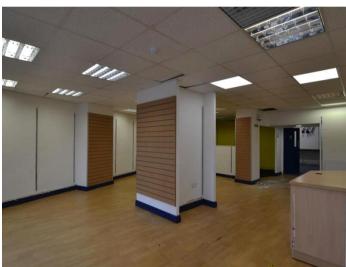

The premises has multi-purpose options and is open to any suitable venture.

The premises has protective roller shutters across the main door entrance, retail / reception area, office area, prep area, storage areas and W/C area.

Total 1510 sq ft

\*Measurements are an approximation and may not be exact

Can be provided in a white box condition

Planning enquires can be made directly with Wolverhampton Planning Dept

Ideal for professionals who wish to benefit from a thriving environment.