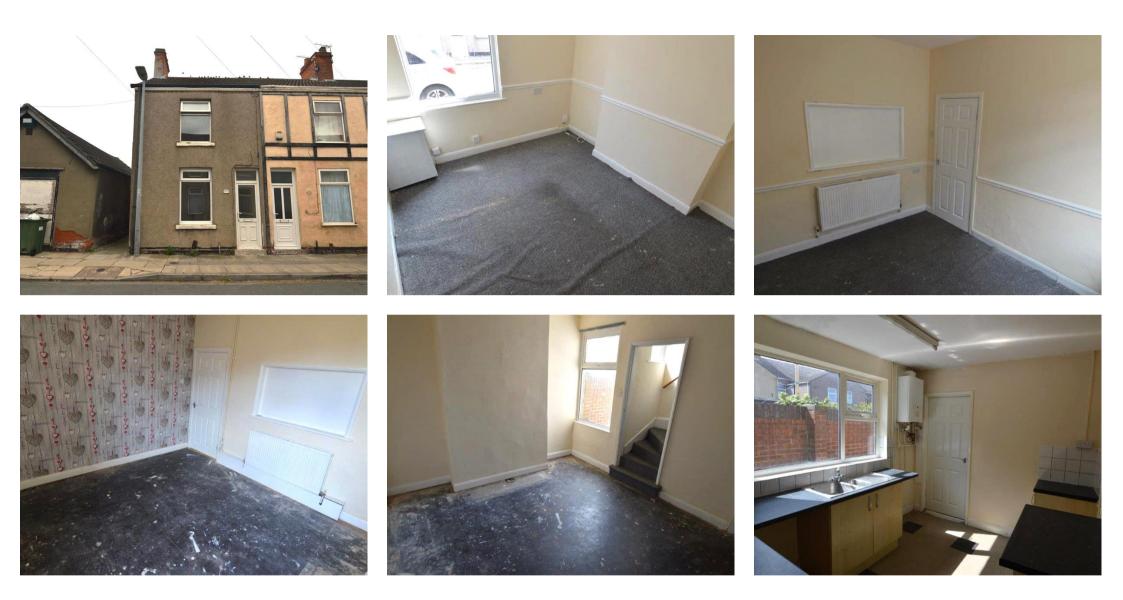

Upon entering this property, there is a highly spacious, yet cosy, lounge, providing a warm welcome to the property. This room is very bright and airy and gives a comfortable feeling to the property.

Following this, is the dining room which leads onto the kitchen and utility. The kitchen has fully fitted units creating ample storage.

On the first floor there are TWO DOUBLE BEDROOMS. Both bedrooms are of a good size and provide enough room for all necessary furniture.

There is also a family bathroom located on this floor. The bathroom includes a full-size bath tub a W/C and wash/hand basin.

Further benefits to this terraced house include a spacious garden, central heating and double glazing. This property is ready for someone to make a home.

Viewing is highly recommended.

\*\*\*CONTACT US TODAY TO VIEW\*\*\*