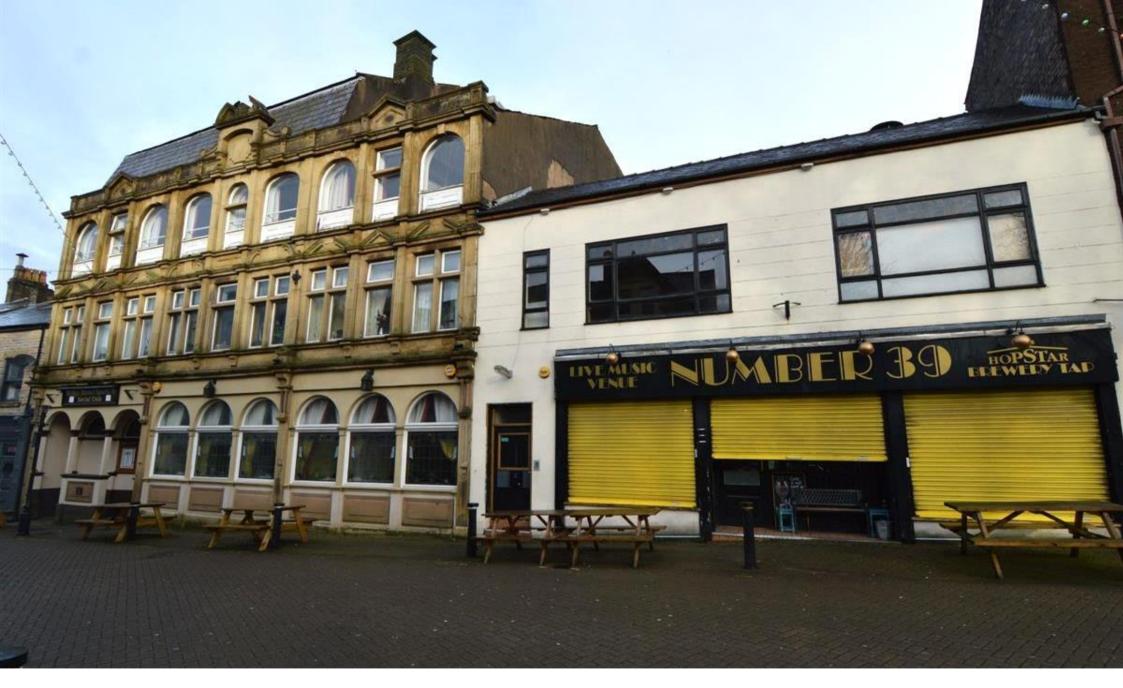

\*\*\*RESTAURANT SPACE\*\*\* Bridge Street, Darwen £8,000 pa

\*\*\*Rare Opportunity\*\*\* Restaurant space available to let in prime location. Nestled in the heart of Darwen, we present a rare and exciting opportunity to lease a prime restaurant space on Bridge Street in Darwen. This vibrant and historic location sets the stage for culinary success, attracting locals and visitors. The restaurant is located on the 1st floor and available to let immediately!

## Key Features:

Location: Situated on the bustling Bridge Street, this restaurant enjoys a central position with high foot traffic, ensuring excellent visibility and accessibility for potential customers.