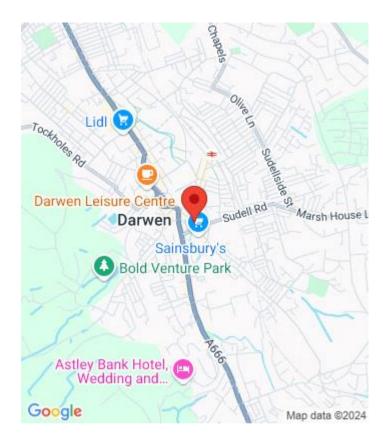

## Key Features:

Location: Situated on the bustling Bridge Street, this restaurant enjoys a central position with high foot traffic, ensuring excellent visibility and accessibility for potential customers.

Parking: Convenient parking facilities nearby ensure ease of access for diners, making it convenient for both local residents and those coming from surrounding areas.

Proximity to Amenities: Located in close proximity to local amenities, public transportation, and entertainment hubs.