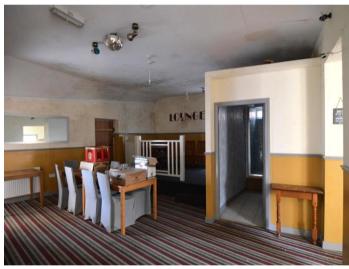

\*\*\*RESTAURANT SPACE\*\*\* Bridge Street, Darwen £8,000 pa

\*\*\*Rare Opportunity\*\*\* Restaurant space available to let in prime location. Nestled in the heart of Darwen, we present a rare and exciting opportunity to lease a prime restaurant space on Bridge Street in Darwen. This vibrant and historic location sets the stage for culinary success, attracting locals and visitors. The restaurant is located on the 1st floor and available to let immediately!

Size: With a generous size, the restaurant layout offers flexibility for various seating arrangements, allowing you to optimize the dining area according to your vision.

Kitchen Facilities: The kitchen is partly equipped. The equipment can be kept by the new occupier.