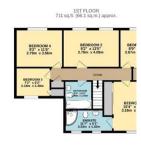

Upstairs, you are welcomed by 5 beautifully decorated bedrooms.

The main bedroom has a large en suite, with a ceiling shower, and lots of storage space. Each room is furnished with everything you need including wardrobes, drawers, bed side tables and tasteful décor.

Bedroom 1 - 1 SuperKing Bed

Bedroom 2 - 1 Double Bed

Bedroom 3 - 2 Single Beds

Bedroom 4 - 2 Single Beds

Bedroom 5 - 1 Single Bed

Bedroom 6 - 1 Double Bed (downstairs)

The bathroom upstairs has a corner shower, and a large, light-up mirror. This room also provides lots of storage, making it a perfect family bathroom.

Deposit: £2,275 Holding Deposit: £525

Whilst every effort is made to ensure the accuracy of these details, it should be noted that the measurements are approximate only. Floorplans are for representation purposes only and prepared according to the RICS Code of Measuring Practice by our floorplan provider. Therefore, the layout of doors, windows and rooms are approximate and should be regarded as such by any prospective tenant.