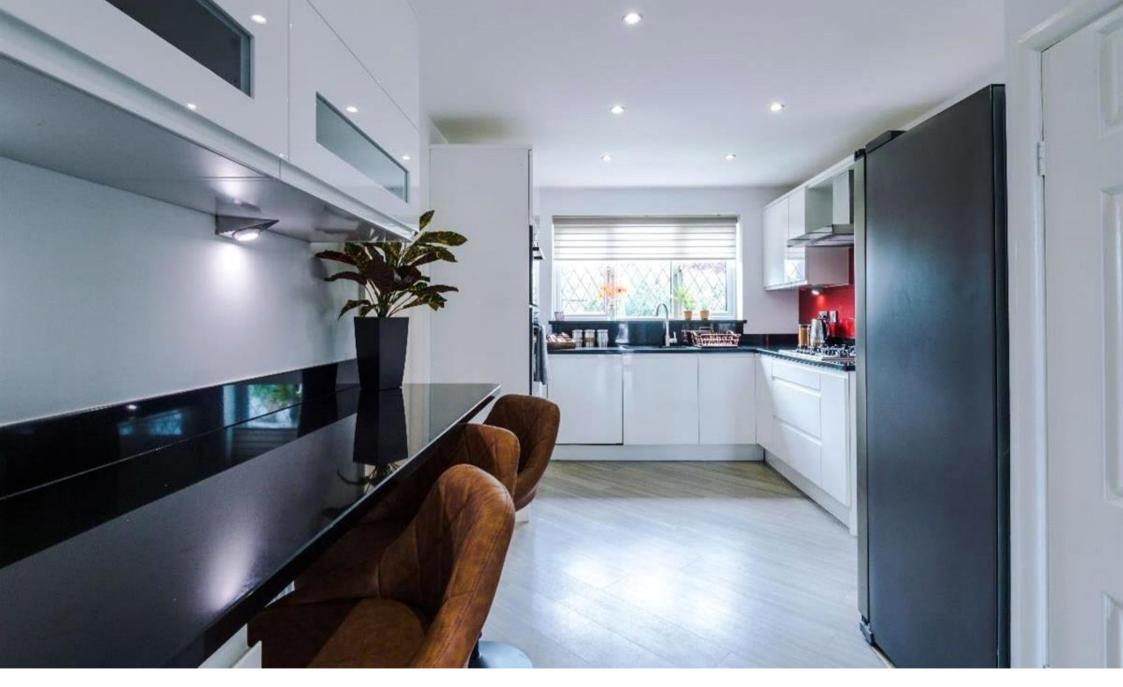

The large family lounge provides a cosy and comfortable feel, with modern décor and a stylish fireplace.

A large patio door brightens the dining room, giving it a light and airy feel. The kitchen leads on from the dining room. This room includes a breakfast bar, with 3 stools, lots of storage space and a large fridge freezer. A coffee machine is also included, as well as a dishwasher, washing machine and dryer, some of which is located in the utility room next to the kitchen.