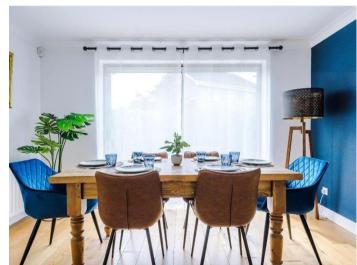

The large family lounge provides a cosy and comfortable feel, with modern décor and a stylish fireplace.

A large patio door brightens the dining room, giving it a light and airy feel. The kitchen leads on from the dining room. This room includes a breakfast bar, with 3 stools, lots of storage space and a large fridge freezer. A coffee machine is also included, as well as a dishwasher, washing machine and dryer, some of which is located in the utility room next to the kitchen.