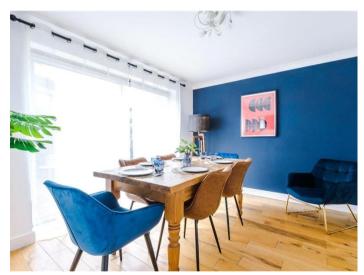

The large family lounge provides a cosy and comfortable feel, with modern décor and a stylish fireplace.

A large patio door brightens the dining room, giving it a light and airy feel. The kitchen leads on from the dining room. This room includes a breakfast bar, with 3 stools, lots of storage space and a large fridge freezer. A coffee machine is also included, as well as a dishwasher, washing machine and dryer, some of which is located in the utility room next to the kitchen.