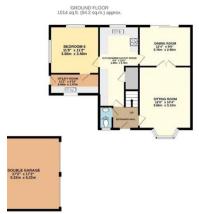

Deposit: £2,275 Holding Deposit: £525

Whilst every effort is made to ensure the accuracy of these details, it should be noted that the measurements are approximate only. Floorplans are for representation purposes only and prepared according to the RICS Code of Measuring Practice by our floorplan provider. Therefore, the layout of doors, windows and rooms are approximate and should be regarded as such by any prospective tenant.