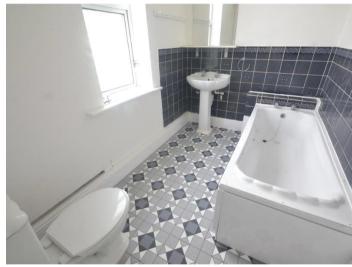

The accommodation which is overlooking the grounds, comprises of an entrance, good sized light and airy lounge. Fitted kitchen, double bedroom with storage, fitted bathroom with a three piece bath suite. Fitted with wooden laminate flooring throughout, Décor has been kept to neutral colours. Parking is available at the rear.