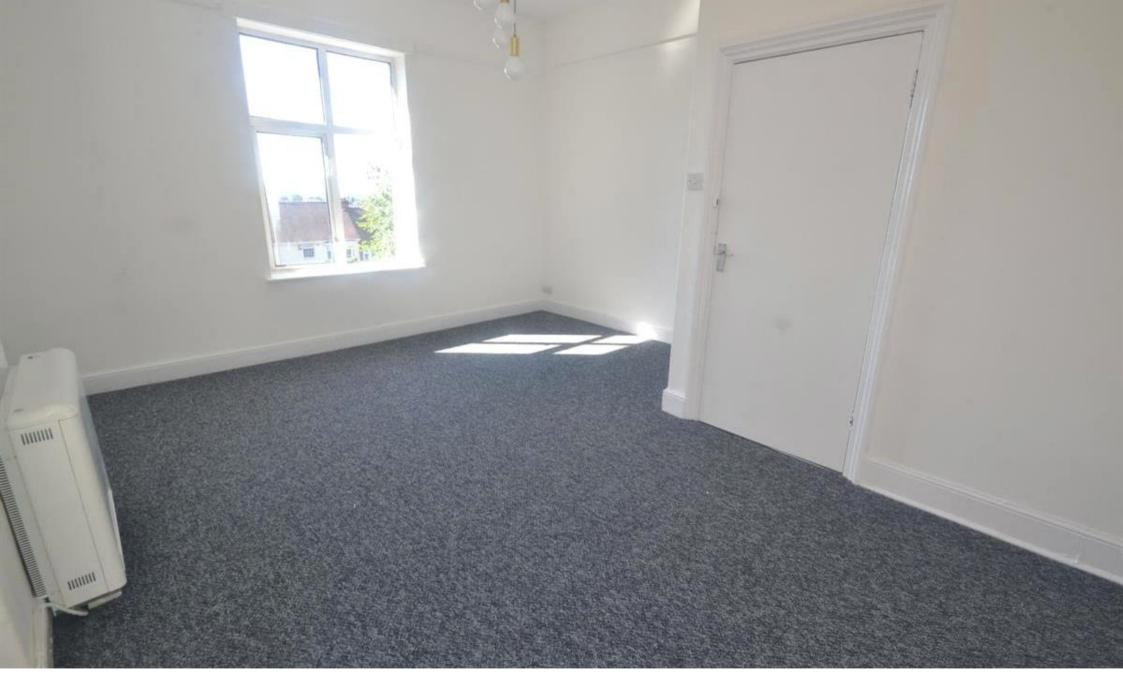

The accommodation which is overlooking the grounds, comprises of an entrance, good sized light and airy lounge. Fitted kitchen, double bedroom with storage, fitted bathroom with a three piece bath suite. Fitted with wooden laminate flooring throughout, Décor has been kept to neutral colours. Parking is available at the rear.

## Bedroom 1

Whilst every effort is made to ensure the accuracy of these details, it should be noted that the measurements are approximate only. Floorplans are for representation purposes only and prepared according to the RICS Code of Measuring Practice by our floorplan provider. Therefore, the layout of doors, windows and rooms are approximate and should be regarded as such by any prospective tenant.