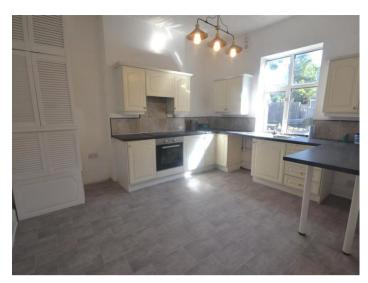

The accommodation which is overlooking the grounds, comprises of an entrance, good sized light and airy lounge. Fitted kitchen, double bedroom with storage, fitted bathroom with a three piece bath suite. Fitted with wooden laminate flooring throughout, Décor has been kept to neutral colours. Parking is available at the rear.