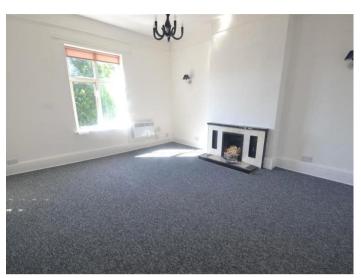

The accommodation which is overlooking the grounds, comprises of an entrance, good sized light and airy lounge. Fitted kitchen, double bedroom with storage, fitted bathroom with a three piece bath suite. Fitted with wooden laminate flooring throughout, Décor has been kept to neutral colours. Parking is available at the rear.