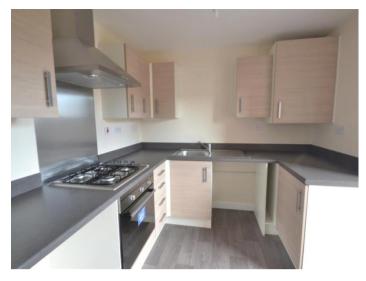

There are also excellent Bus, Metro and Train links to Dudley and Birmingham City Centres.

This property comprises of a carpeted lounge, newly fitted dining kitchen benefitting from, partly wall tiling, fitted units, work surfaces, stainless steel sink with mixer tap, gas hob, hood and plumbing for a washing machine. On the ground floor there is also a guest w/c and access to the rear garden.