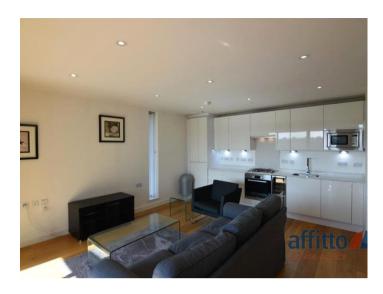

This property comprises of a large open plan lounge/kitchen area, a double bedroom and a modern bathroom.

The lounge/kitchen is of a large size and incorporates wall and base units which provide ample storage capacity. An electric hob and oven is included too, as well as an integrated fridge/freezer and dishwasher. There is a utility cupboard with washer/dryer and all appliances.