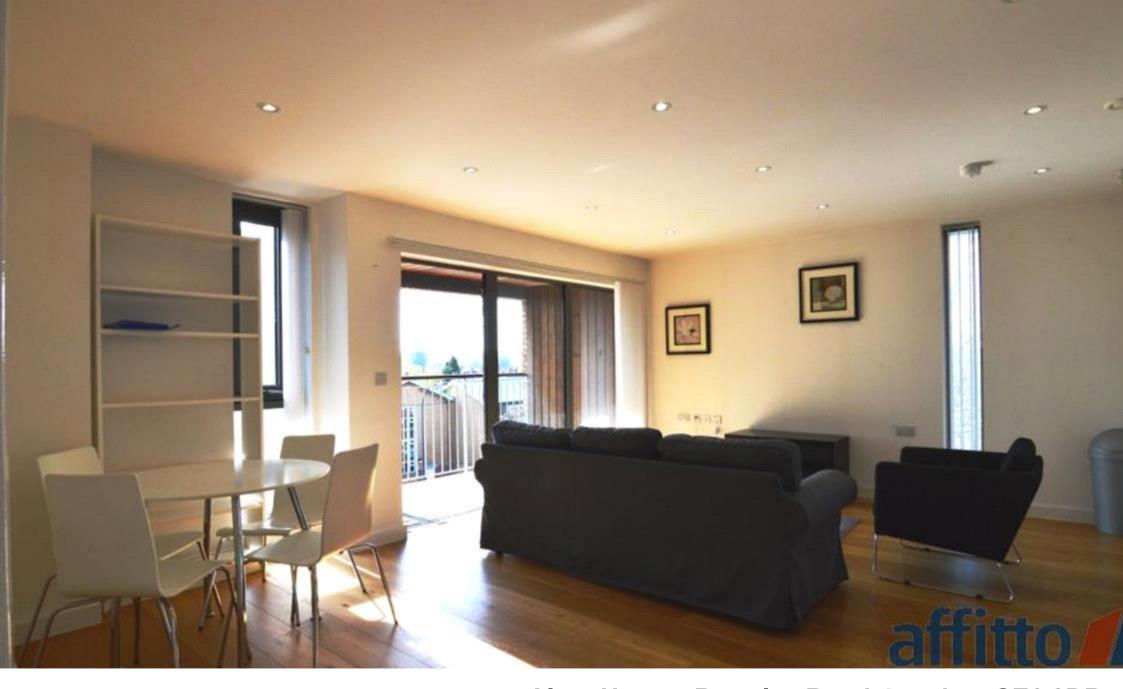

This property comprises of a large open plan lounge/kitchen area, a double bedroom and a modern bathroom.

The lounge/kitchen is of a large size and incorporates wall and base units which provide ample storage capacity. An electric hob and oven is included too, as well as an integrated fridge/freezer and dishwasher. There is a utility cupboard with washer/dryer and all appliances.

There is also a storage closet which is offering up suitable storage.

The apartment is a stones throw away from all amenities and public transport links and within easy access of Bromley, Catford and Beckenham town centres.