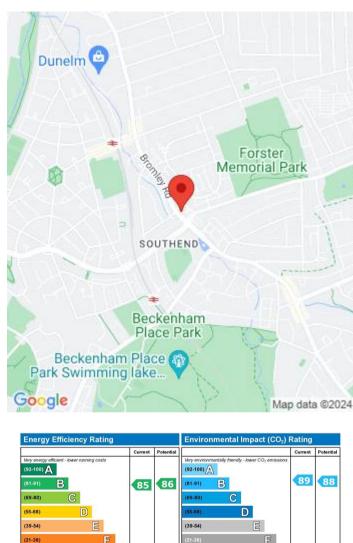

a W/C and modern vanity unit with storage.

There is also a storage closet which is offering up suitable storage.

The apartment is a stones throw away from all amenities and public transport links and within easy access of Bromley, Catford and Beckenham town centres.

Viewing is highly recommended on this attractive apartment. CONTACT US TODAY

Deposit: £1,759.61

Holding Deposit: £311.53













Whilst every effort is made to ensure the accuracy of these details, it should be noted that the measurements are approximate only. Floorplans are for representation purposes only and prepared according to the RICS Code of Measuring Practice by our floorplan provider. Therefore, the layout of doors, windows and rooms are approximate and should be regarded as such by any prospective tenant.