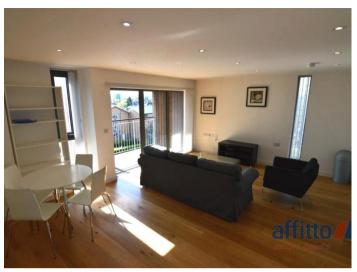

This property comprises of a large open plan lounge/kitchen area, a double bedroom and a modern bathroom.

The lounge/kitchen is of a large size and incorporates wall and base units which provide ample storage capacity. An electric hob and oven is included too, as well as an integrated fridge/freezer and dishwasher. There is a utility cupboard with washer/dryer and all appliances.

There is also a storage closet which is offering up suitable storage.

The apartment is a stones throw away from all amenities and public transport links and within easy access of Bromley, Catford and Beckenham town centres.