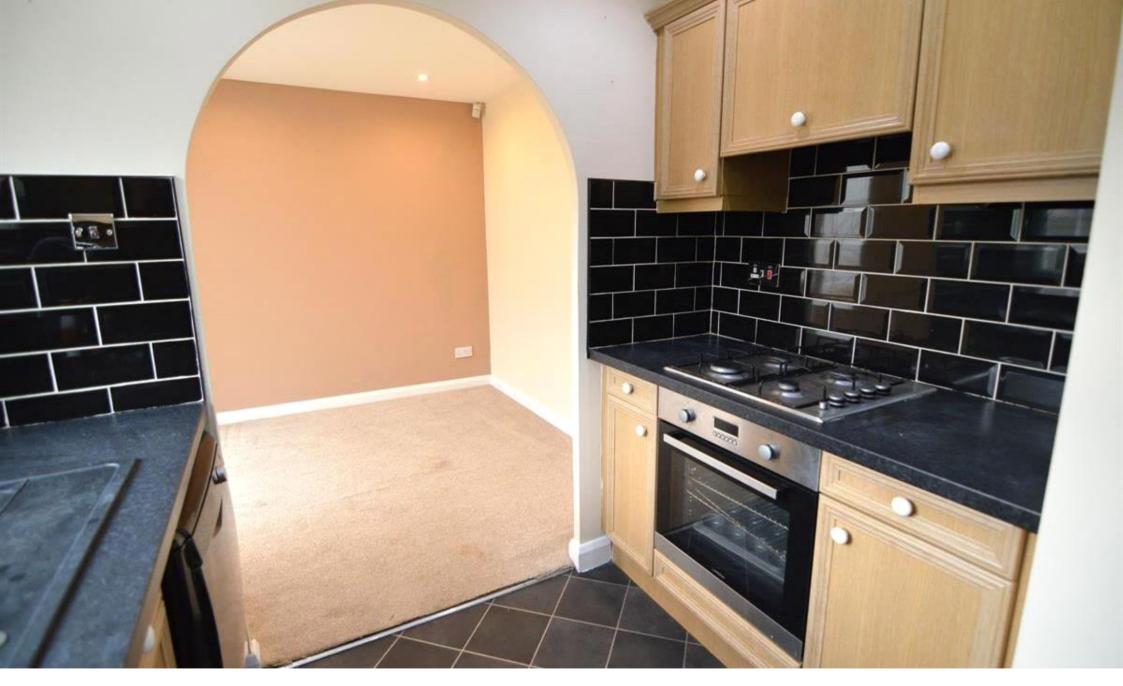

A spacious kitchen/diner is also made available and offers up ample storage capacity via stylish fitted wall and base units as well as a sizeable worktop surface. Following on from the kitchen is a small utility room which provides access to the large garden and also the garage.