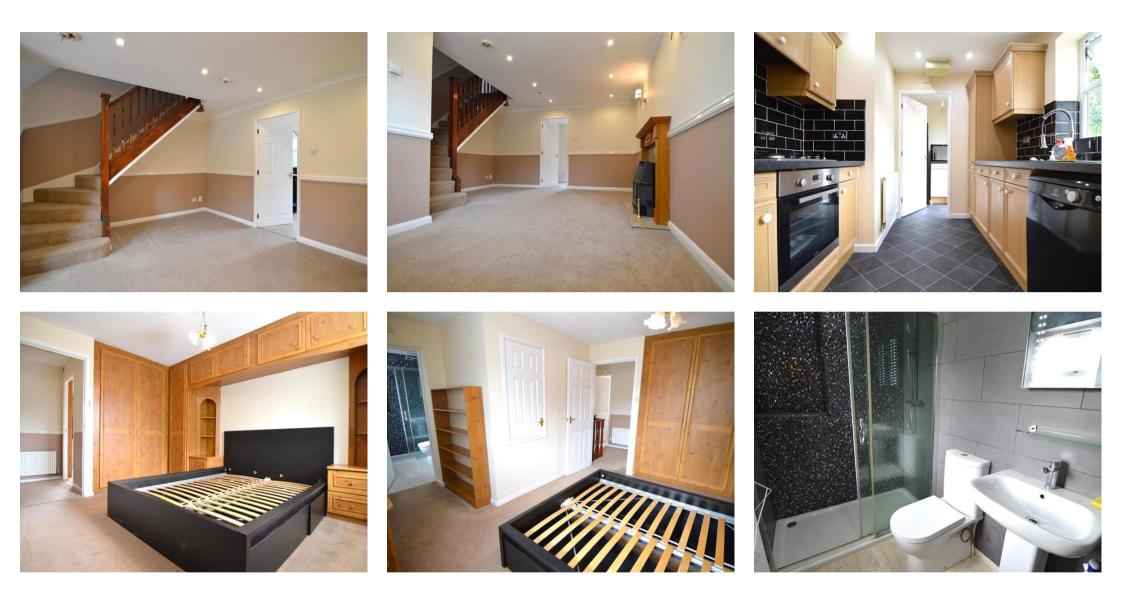

Upon entrance to this property, there is a spacious hallway which leads onto small downstairs W/C, a family lounge, a spacious fitted kitchen, and a dining room.

The family lounge is of a large size and has the capacity to store all required furniture items throughout. This area is finished with soft carpets adding a homely feel to this property.

A spacious kitchen/diner is also made available and offers up ample storage capacity via stylish fitted wall and base units as well as a sizeable worktop surface. Following on from the kitchen is a small utility room which provides access to the large garden and also the garage.

There are three good-sized bedrooms. All provide enough space for necessary furniture. There is a family bathroom on this floor which comprises of a full-size bath tub with shower attachment, a W/C and a hand wash basin.