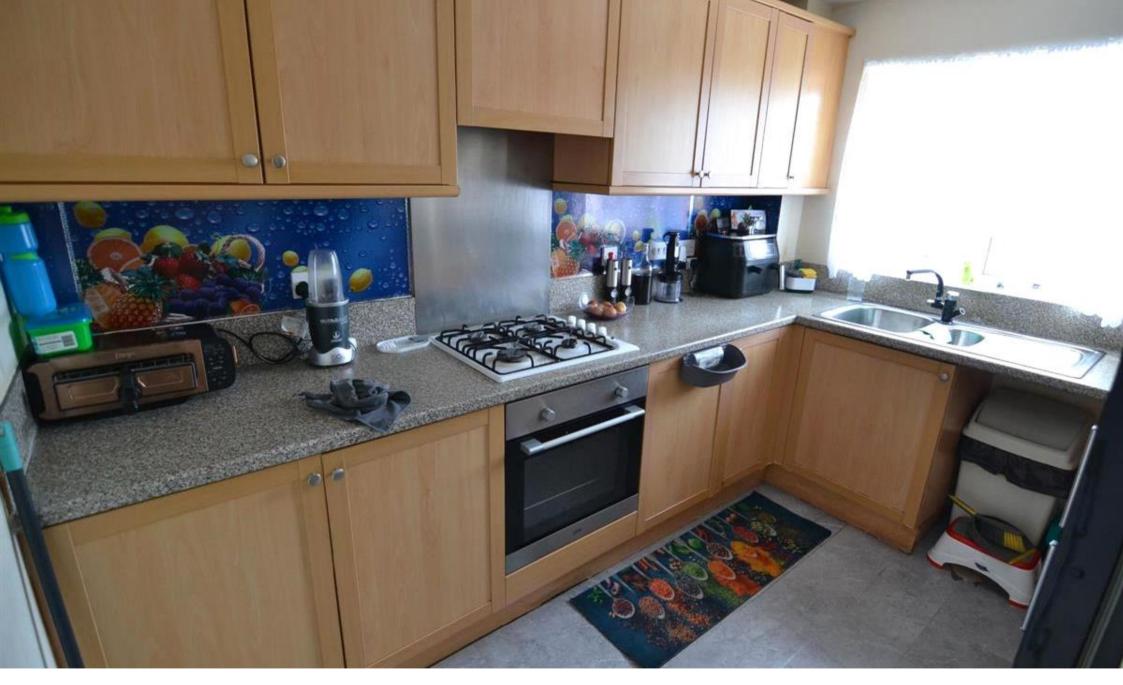

Leading from the staircase on the first floor you will find; a spacious lounge open plan with a dining area, and modern fitted kitchen. The fully fit kitchen comes equipped with storage units, work surfaces, stainless steel sink, gas hob and oven.