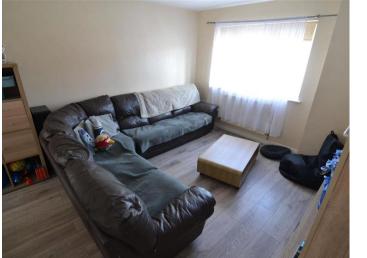

Leading from the staircase on the first floor you will find; a spacious lounge open plan with a dining area, and modern fitted kitchen. The fully fit kitchen comes equipped with storage units, work surfaces, stainless steel sink, gas hob and oven.