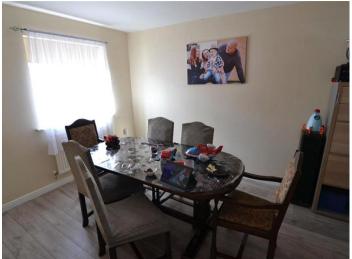

Leading from the staircase on the first floor you will find; a spacious lounge open plan with a dining area, and modern fitted kitchen. The fully fit kitchen comes equipped with storage units, work surfaces, stainless steel sink, gas hob and oven.