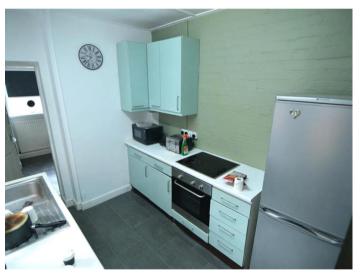

The kitchen can be found to the rear as well. The kitchen comprises base and wall units as well as white appliances.

The bathroom is also located on the ground floor and comprises a full size bath with a shower over the head, a sink and a toilet.