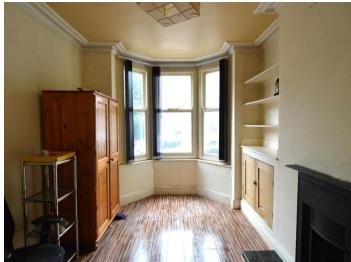

Entering the property you'll be greeted by an entrance hallway, with access to the TWO RECEPTION ROOMS The two reception rooms are of a good size. The first reception room is located to the front of the property and benefits from having a large bay window. The second reception room is located to the rear.