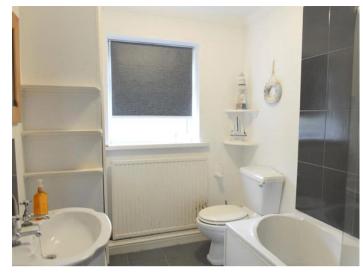

The kitchen can be found to the rear as well. The kitchen comprises base and wall units as well as white appliances.

The bathroom is also located on the ground floor and comprises a full size bath with a shower over the head, a sink and a toilet.